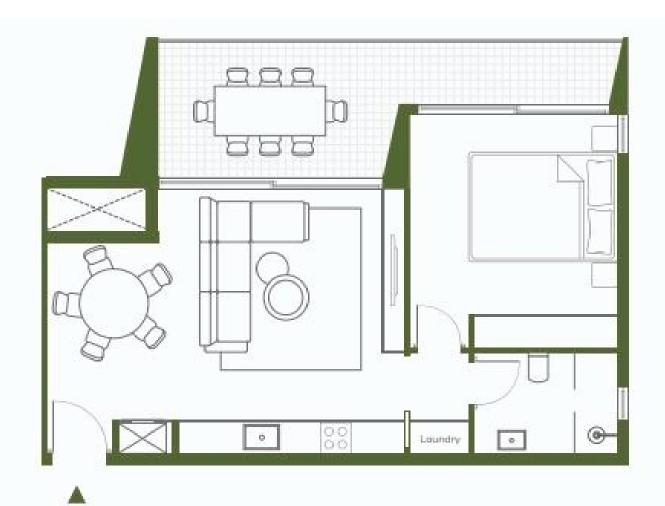

## Limassol, Germasogeia 58 m² Covered | 1 Bedroom | 1 Bathroom

Most apartments of the residential complex have a sea view. Residents are welcomed into ready-to-use apartments with thoughtful planning and using high-quality materials.

€366,000 +VAT

TYPE Apartment
BEDROOMS 1
BATHROOMS 1
COVERED 58 m<sup>2</sup>
STATUS Off plan
YEAR OF CONSTRUCTION 2026