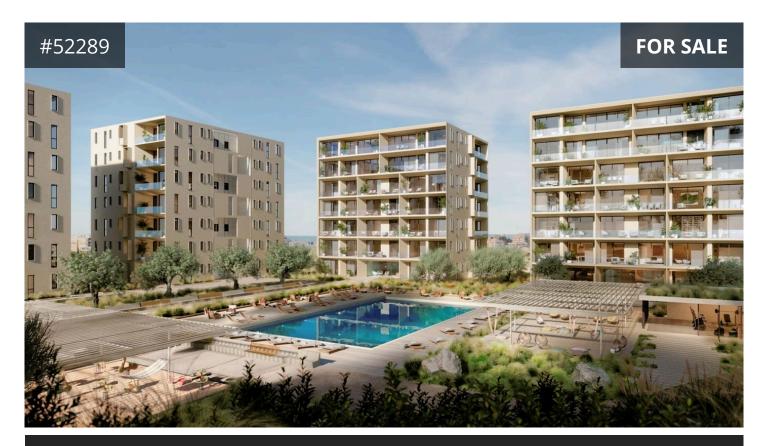

## Description

Situated close to the seaside (700m away from the sea), yet in a popular area for business-class properties, this project of five buildings unites a similar community of values - safety, comfort, and high standards of living. It comprises an impressive variety of stylish one, two and three-bedroom apartments.

The complex maintains a gym, adults and kids wimming pools, private playground area, a designed landscaped garden and a barbeque zone and lounge areas and other crucial services for an inspiring living. It is equipped with technologies that are used in the real estate luxury segment and has A, A+ class of energy efficiency.

Most apartments of the residential complex have a sea view. Residents are welcomed into ready-to-use apartments with thoughtful planning and using high-quality materials.

€366,000 +VAT

TYPE Apartment
BEDROOMS 1
BATHROOMS 1
COVERED 58 m<sup>2</sup>
STATUS Off plan
YEAR OF CONSTRUCTION 2026