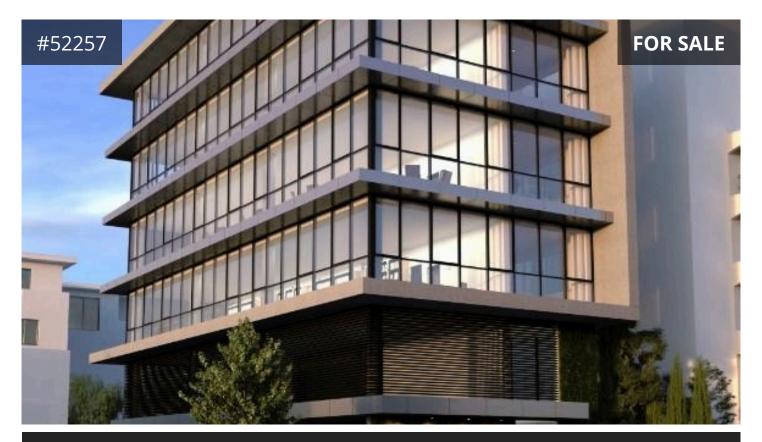

## Description

The business center is a building being designed on a concept of a mixture of prime offices.

Conference areas, informal areas and individual lea-sable workspaces, offering the upmost way of working and relax in a modern way. Placed in the heart of the seafront of Limassol in an urban area, easy accessible and lite-full designed in an architecture which smartly takes advantage of the space and territory. Stunning architecture, exceptional offices interior design, ready to offer the most to new age working places.

FEATURES

- Close proximity to the beach
- Quiet location
- Gym and coffee area at the roof garden
- VRV system
- Fire alarm system

€1,600,000

TYPE Office
COVERED 170 m<sup>2</sup>
STATUS Under construction