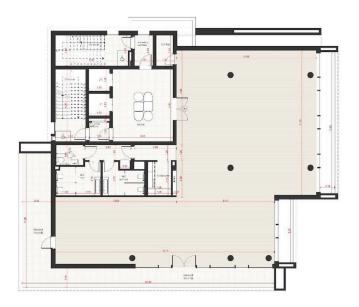

ated at the doorstep of Limassol's vibrant city center, the project offers residents and professionals alike the perfect balance between accessibility and tranquility. With thoughtfully designed residential spaces and modern amenities, it is not just a destination; it's the starting point for a life of convenience, comfort, and success. This is a mixed-use development project comprising both residential and commercial buildings. The residential zone offers 16 apartments ranging from 73.00 m2 to 140.20 m2. The commercial development features a fourth-floor building with 5

€3,257,200 +VAT

TYPE Office

COVERED 301 m<sup>2</sup>

**STATUS** Under construction

**YEAR OF CONSTRUCTION 2025** 



Andreas Kypreos Real Estate Agent

(+357) 97766062 andreas@nchrealestate.com



nchrealestate.com



S. 4th Floor 1:100