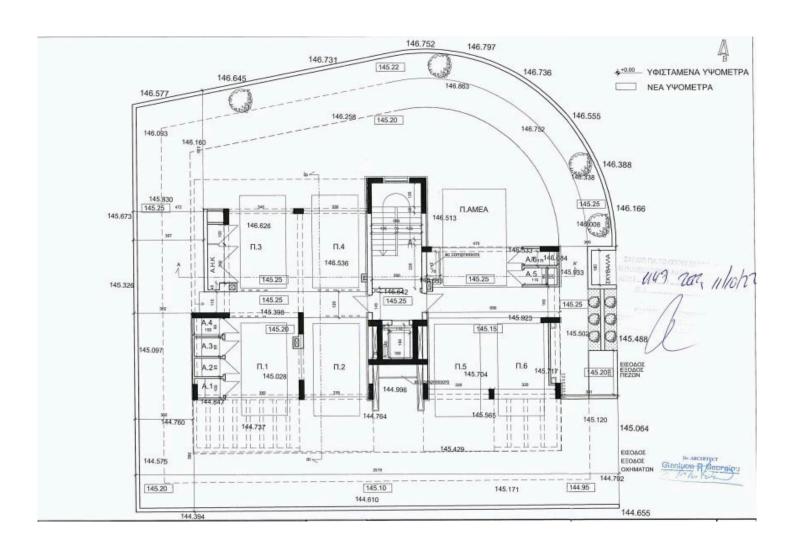

**Limassol, Ypsonas** 411 m<sup>2</sup> Covered | 9 Bedrooms |

## Description

This new project strikes a perfect balance between the peacefulness of a residential neighborhood and the convenience of easy access to essential amenities and main roads.

It comprises 6 unique one or two bedroom residences. Each apartment features spacious living areas, generous balconies, and includes a designated parking spot.

€1,454,000 +VAT

TYPE Apartment Building

BEDROOMS 9

COVERED 411 m<sup>2</sup>

**STATUS** Under construction

**YEAR OF CONSTRUCTION 2025** 

**Shaked Cohen** Real Estate Agent

(+357) 97766062 shaked@nchrealestate.com