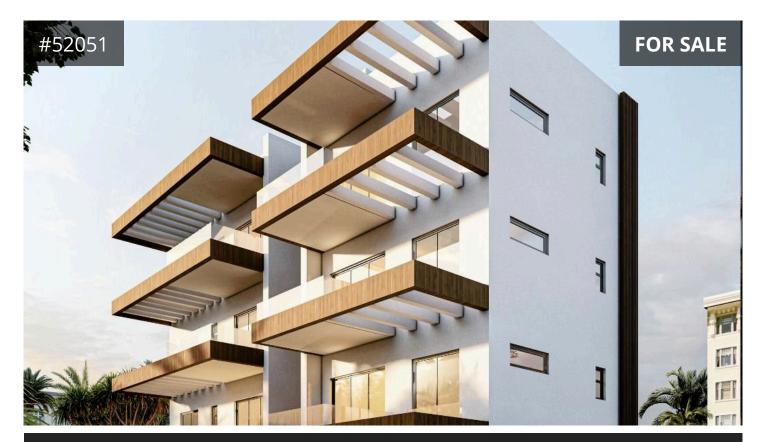

**Limassol, Ypsonas** 411 m<sup>2</sup> Covered | 9 Bedrooms |

## Description

This new project strikes a perfect balance between the peacefulness of a residential neighborhood and the convenience of easy access to essential amenities and main roads.

It comprises 6 unique one or two bedroom residences. Each apartment features spacious living areas, generous balconies, and includes a designated parking spot.

€1,454,000 +VAT

TYPE Apartment Building

BEDROOMS 9

COVERED 411 m<sup>2</sup>

**STATUS** Under construction

**YEAR OF CONSTRUCTION 2025** 

**Shaked Cohen** Real Estate Agent

(+357) 97766062 shaked@nchrealestate.com