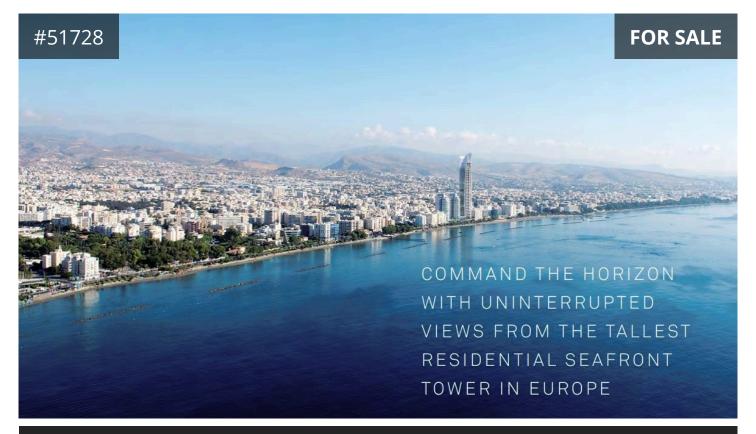

## Description

Two-bedroom apartment is for sale in Neapolis, Limassol. It has 103m2 internal area with 39m2 covered veranda. It is located in the One Tower.

As you step into a ONE apartment, you are immediately struck by the uplifting levels of light, the incredible sea views, the open, generous space and the refinement of detailing. Warm meets cool in the interior design palettes. Marble, glass, stone and stainless steel form a fresh feel while woods and natural hues emit innate calm. Simplicity at first glance is followed by the depth of natural patina on the second. Quality is discerned throughout. Available both in conventional or open-plan configuration -consideration for flexibility and individual preference is another facet of ONE.

For exceptional seafront living, exclusivity, rarity and security of investment, ONE is the most sought-after address in Cyprus. Its location is highly prized, its character distinguished and the opportunity it presents