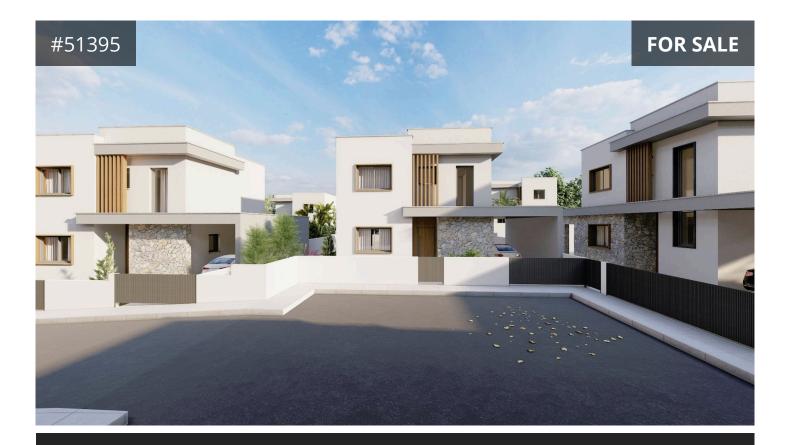

## Limassol, Souni-Zanatzia 105 m<sup>2</sup> Covered | 3 Bedrooms | 2 Bathrooms

This is a beautiful residential development on the outskirts of Limassol offering stunning 3 bedroom villas with provision for an extra bedroom.

Set in a peaceful environment amongst pine trees and overlooking the Akrotiri Coast line, its rural location ensures tranquillity and privacy, yet it's just a 10 - minute drive to the cosmpolitan city of Limassol.