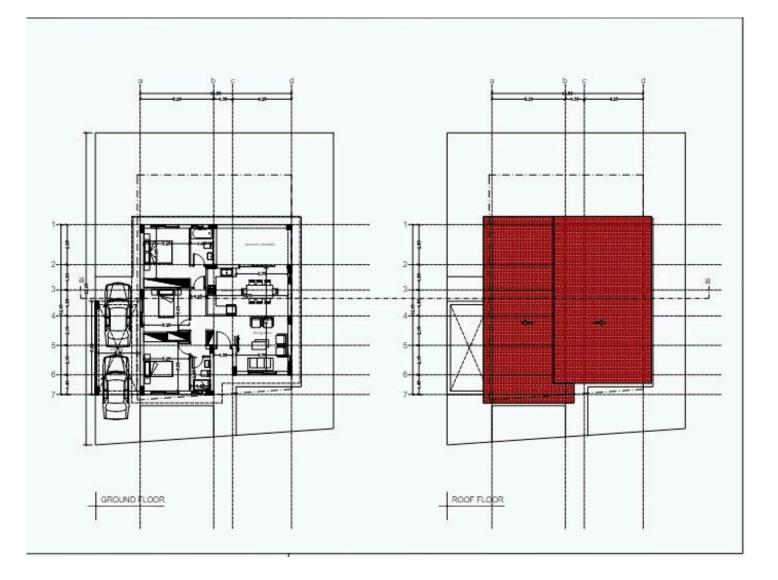

Large landscaped gardens offer ample room for private swimming pools and barbeque areas. The villa has a total of 105m2 covered internal areas and 15m2 covered veranda. The covered parking occupies a space of 29m2 while the plot size is 363m2.