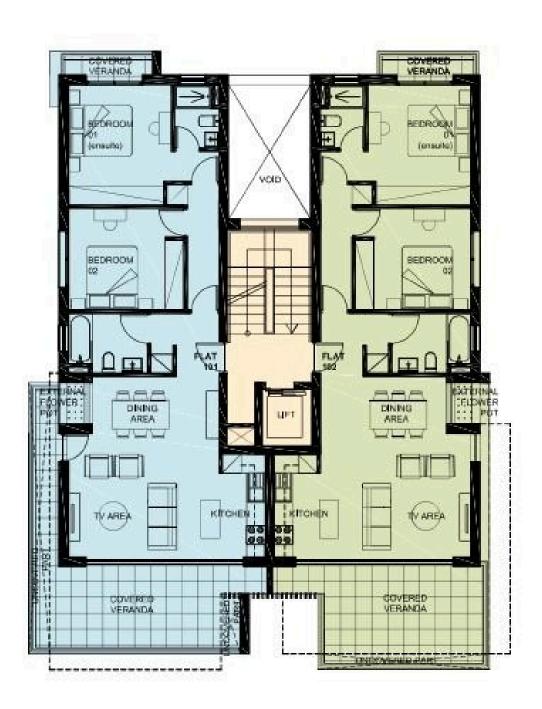

## Description

For Sale: This newly constructed apartment offers a spacious internal area of 85 m<sup>2</sup>, with an efficient layout that includes 2 bedrooms and 2 bathrooms. Located on the first floor of a modern three-story building in Ypsonas, this property is designed for comfortable living.

With its modern design and prime location, this apartment is perfect for first-time buyers, families, or investors looking for a promising €275,000 +VAT

TYPE Apartment

BEDROOMS 2

BATHROOMS 2

COVERED 85 m²