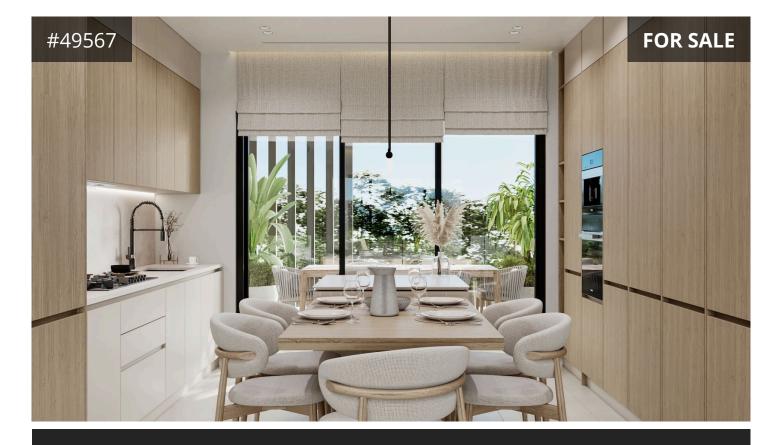

## Description

Two bedroom apartment for sale in Panthea, Limassol

This apartment will have 77m2 of an internal area and 20m2 of covered veranda. It will have a storage room and covered parking space.

The project comprises 13 apartments 1, 2 and 3 bedrooms, with communal swimming pool.