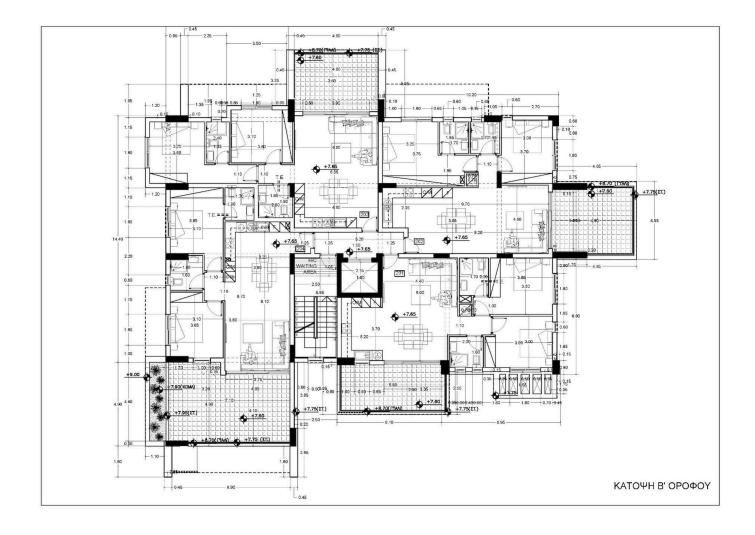

## Description

Two bedroom apartment for sale in Panthea, Limassol

This apartment will have 77m2 of an internal area and 20m2 of covered veranda. It will have a storage room and covered parking space.

The project comprises 13 apartments 1, 2 and 3 bedrooms, with communal swimming pool.