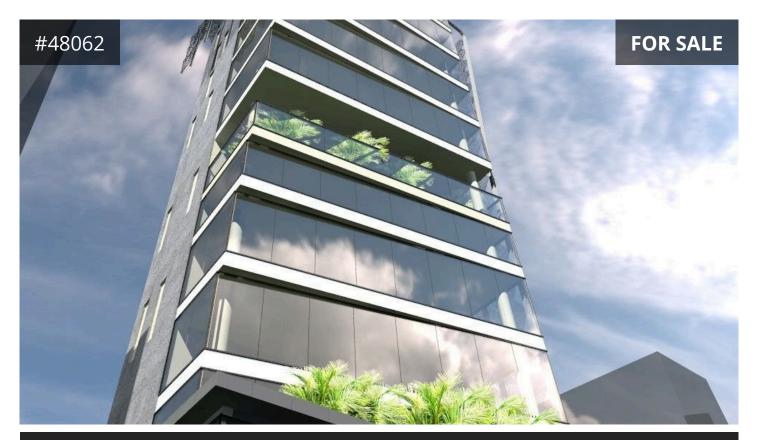

## Limassol, Ap. Petrou & Ap. Pavlou 1520 m<sup>2</sup> Covered

## Description

Commercial building for sale

The building will have 1520m2 office areas, common areas & mechanical floor, 886m2 basement parking area, 206m2 roof terrace. It will have seven floors of offices with verandas (between 180m2 - 200m2 each office floor including the common areas), two elevators, two underground floors of parking, ground floor shops with mezzanine, ground floor reception area, roof terrace, mechanical floor

€16,000,000 +VAT

TYPE Commercial Building

COVERED 1520 m<sup>2</sup>

**STATUS** Under construction

**Charis Karayiannis** Real Estate Agent

(+357) 97766062 charis@nchrealestate.com

nchrealestate.com