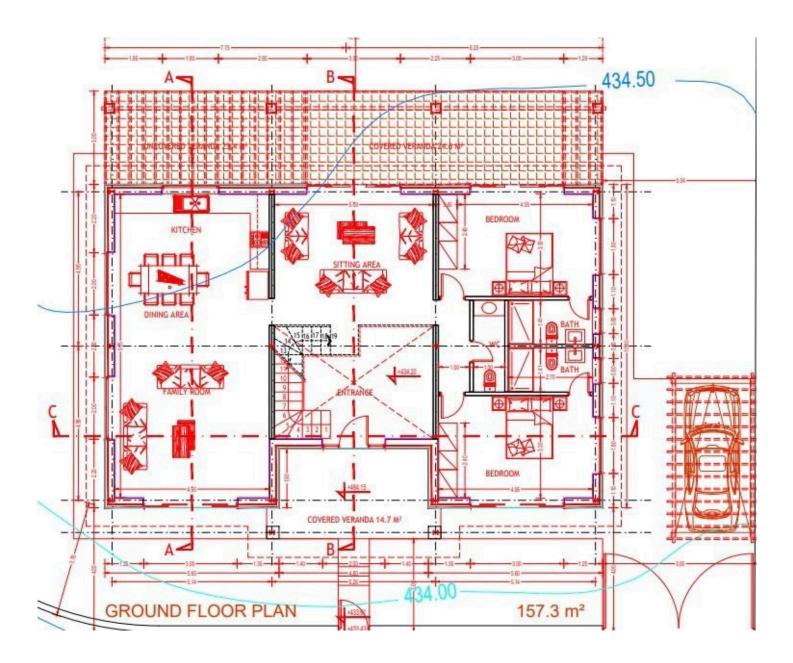

## Description

This stunning house, currently under construction, offers a fantastic opportunity for modern living with plenty of space and comfort. With an internal area of 240 m2, this home features four spacious bedrooms and five well-appointed bathrooms, perfect for families or those who enjoy hosting guests.

## €680,000 +VAT

| ТҮРЕ    | House              |
|---------|--------------------|
| BEDROOI | <b>1</b> S 4       |
| BATHROO | <b>MS</b> 5        |
| COVERED | 240 m <sup>2</sup> |
| PLOT    | 750 m <sup>2</sup> |
| STATUS  | Under construction |