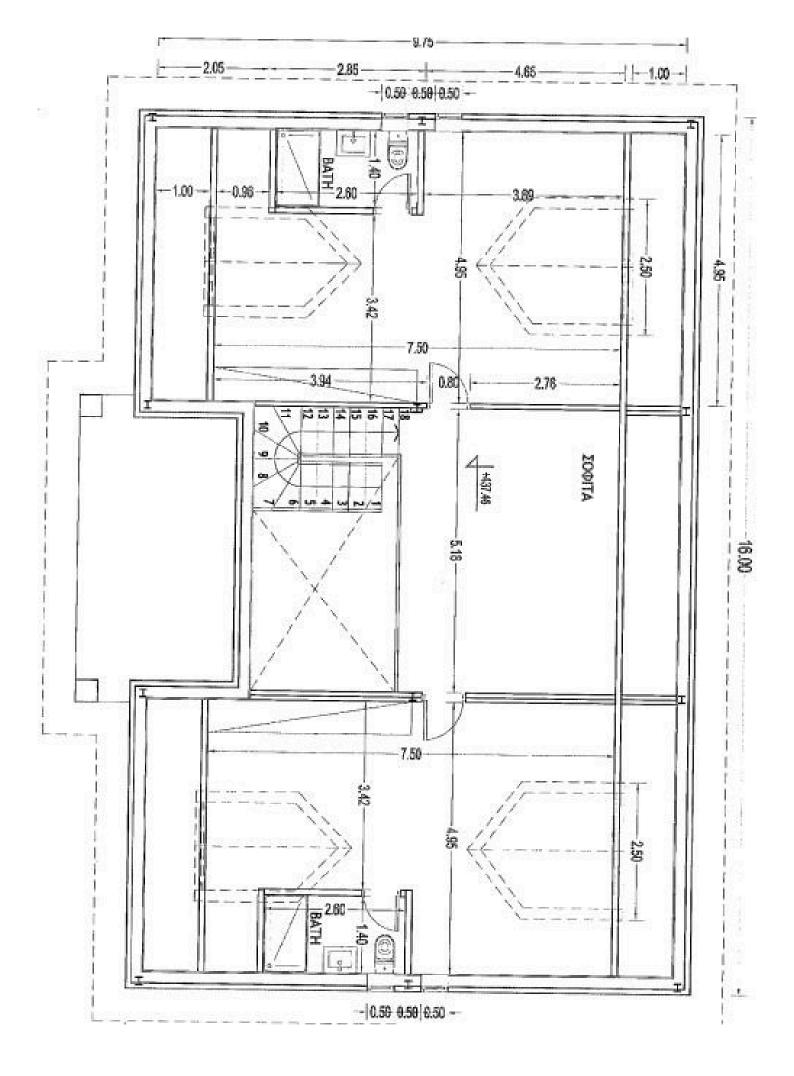

## Description

This stunning house, currently under construction, offers a fantastic opportunity for modern living with plenty of space and comfort. With an internal area of 240 m2, this home features four spacious bedrooms and five well-appointed bathrooms, perfect for families or those who enjoy hosting guests.

## €680,000 +VAT

| ТҮРЕ    | House              |
|---------|--------------------|
| BEDROOI | <b>1</b> S 4       |
| BATHROO | <b>MS</b> 5        |
| COVERED | 240 m <sup>2</sup> |
| PLOT    | 750 m <sup>2</sup> |
| STATUS  | Under construction |