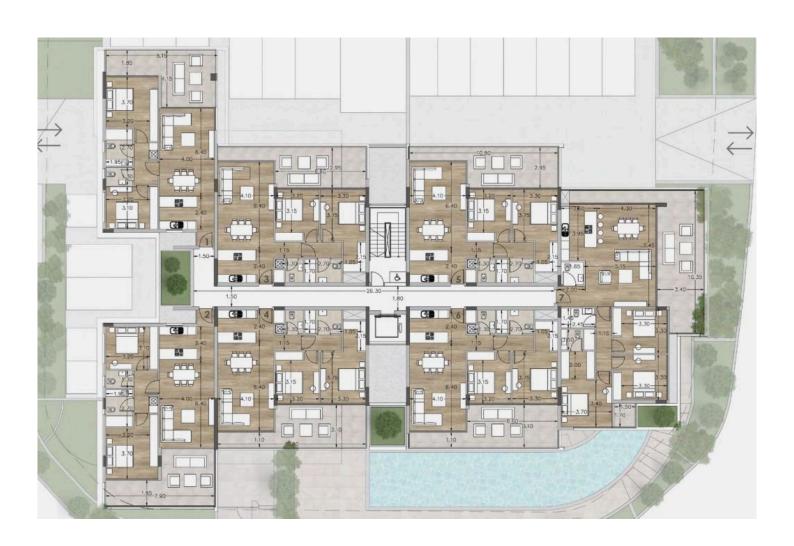

## **Limassol, Panthea** 87 m<sup>2</sup> Covered | 2 Bedrooms | 2 Bathrooms

## Description

For sale is a stylish apartment currently under construction in the sought-after area of Panthea. This modern residence boasts a generous internal space of 87 m2, featuring two spacious bedrooms and two well-appointed bathrooms. Located on the first floor of a three-story building, this apartment offers convenience and comfort.

This apartment is designed with energy efficiency in mind, achieving an impressive A rating. The development will also feature desirable communal amenities, including a refreshing swimming pool and a well-