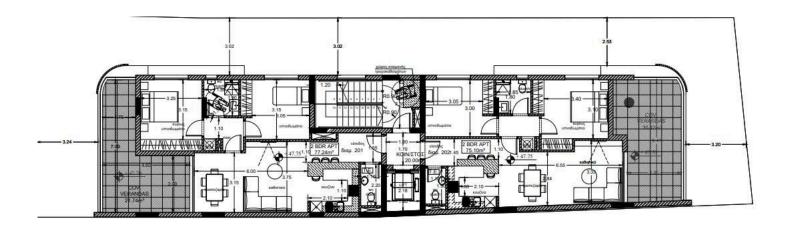

## **Limassol, Ap. Petrou & Ap. Pavlou** 75 m<sup>2</sup> Covered | 2 Bedrooms | 2 Bathrooms

## Description

Two bedroom apartment for sale in Ap. Petrou & Pavlou, Limassol. It will have 75m2 of internal area with 21m2 of covered veranda.

It will have provision for A/C and heating, storage room, balcony and covered parking.