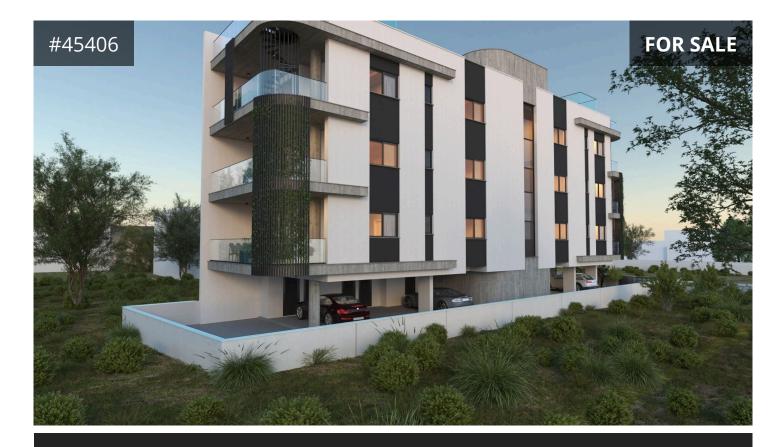

## **Limassol, Ap. Petrou & Ap. Pavlou** 75 m<sup>2</sup> Covered | 2 Bedrooms | 2 Bathrooms

## Description

Two bedroom apartment for sale in Ap. Petrou & Pavlou, Limassol. It will have 75m2 of internal area with 21m2 of covered veranda.

It will have provision for A/C and heating, storage room, balcony and covered parking.

It is located in a central Limassol area, close to all facilities.