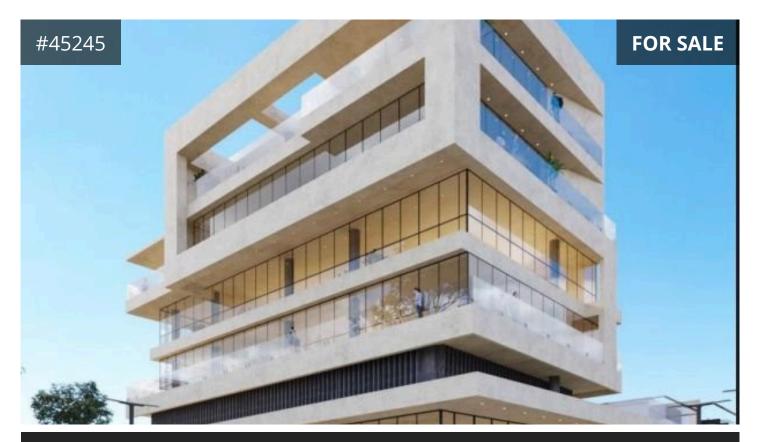

## Limassol, Kapsalos

2052 m<sup>2</sup> Covered

## Description

Commercial building for sale in Kapsalos, Limassol. It will have 2052m2 of internal area with 102m2 of covered veranda and 387m2 of uncovered veranda.

The building will have ground floor with reception, retail space with mezzanine, 8 parking spaces and basement with underground car parking 15 spaces, mechanical floor with engineering and storage space. On the 1st/2nd/3rd floor it will have open plan office space, bathrooms and kitchens. Also on the 4th floor it will have large roof garden with cafe.

**€11,000,000** +VAT

TYPE Commercial Building

COVERED 2052 m<sup>2</sup>

**STATUS** Under construction

**Andreas Kypreos** Real Estate Agent

(+357) 97766062 andreas@nchrealestate.com

nchrealestate.com