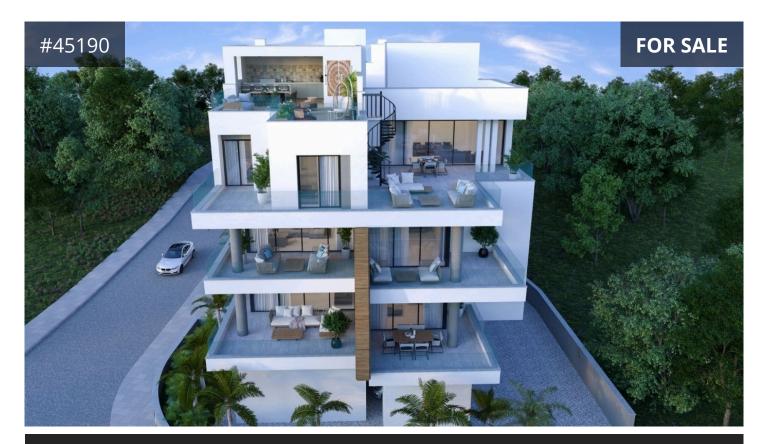

## **Limassol, Panthea** 78 m<sup>2</sup> Covered | 2 Bedrooms | 2 Bathrooms

## Description

Two bedroom apartment for sale in Panthea, Limassol. The apartment will have 78m2 internal area with 20m2 covered veranda and 13m2 uncovered veranda.

It will also has sewage system, rain water system, plumping system, solar system, provisions for A/C , photovoltaic system, storage room and covered parking space.

Few minutes' drive to "The Grammar School" (high school) and the new Primary School of Mesa Geitonia, as well as Mediterranean hospital.

€320,000 +VAT

TYPE Apartment

BEDROOMS 2

BATHROOMS 2

COVERED 78 m²

STATUS Under construction