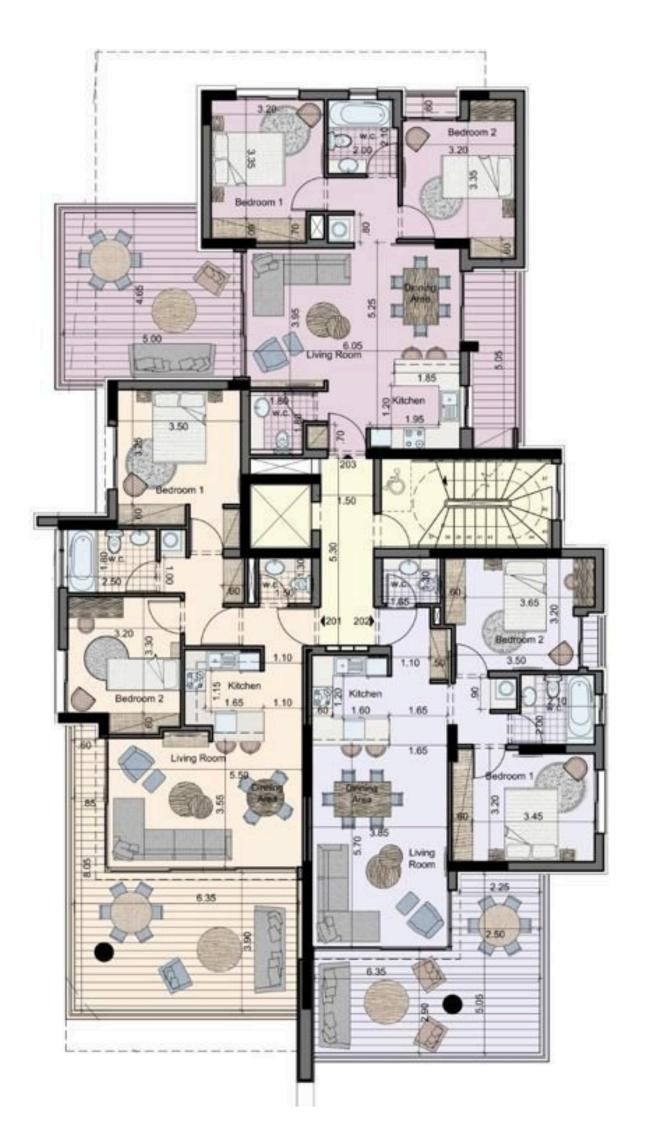

## **Limassol, Panthea** 78 m<sup>2</sup> Covered | 2 Bedrooms | 2 Bathrooms

## Description

Two bedroom apartment for sale in Panthea, Limassol. The apartment will have 78m2 internal area with 20m2 covered veranda and 13m2 uncovered veranda.

It will also has sewage system, rain water system, plumping system, solar system, provisions for A/C , photovoltaic system, storage room and covered parking space.