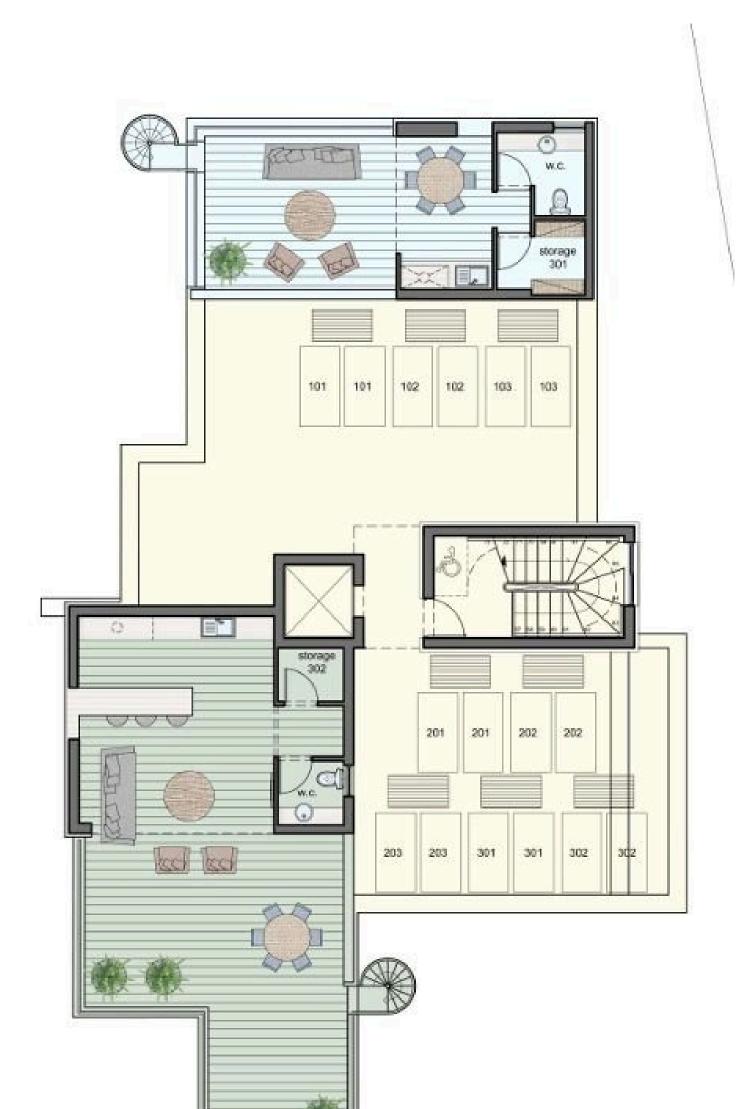

## Description

Three bedroom apartment for sale in Panthea, Limassol. The apartment will have 117m2 internal area with 14m2 covered veranda, 66m2 uncovered veranda and 86m2 roof garden.

It will also has sewage system, rain water system, plumping system, solar system, provisions for A/C , photovoltaic system, storage room and covered parking space.