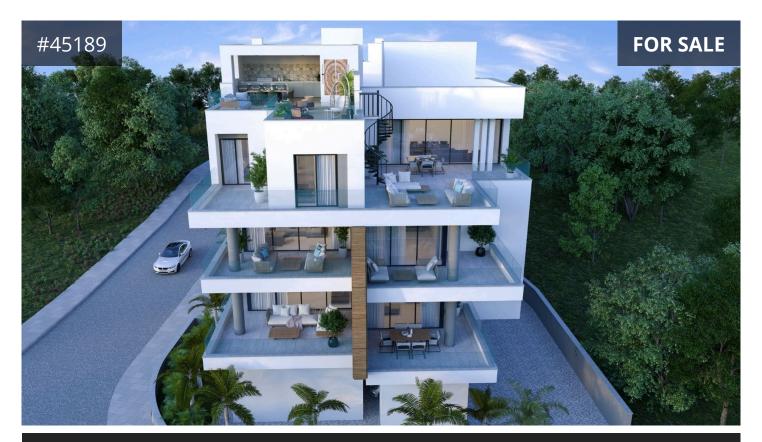

## **Limassol, Panthea** 117 m<sup>2</sup> Covered | 3 Bedrooms | 3 Bathrooms

## Description

Three bedroom apartment for sale in Panthea, Limassol. The apartment will have 117m2 internal area with 14m2 covered veranda, 66m2 uncovered veranda and 86m2 roof garden.

It will also has sewage system, rain water system, plumping system, solar system, provisions for A/C , photovoltaic system, storage room and covered parking space.

Few minutes' drive to "The Grammar School" (high school) and the new Primary School of Mesa Geitonia, as well as Mediterranean hospital.

€630,000 +VAT

TYPE Apartment

BEDROOMS 3

BATHROOMS 3

COVERED 117 m<sup>2</sup>