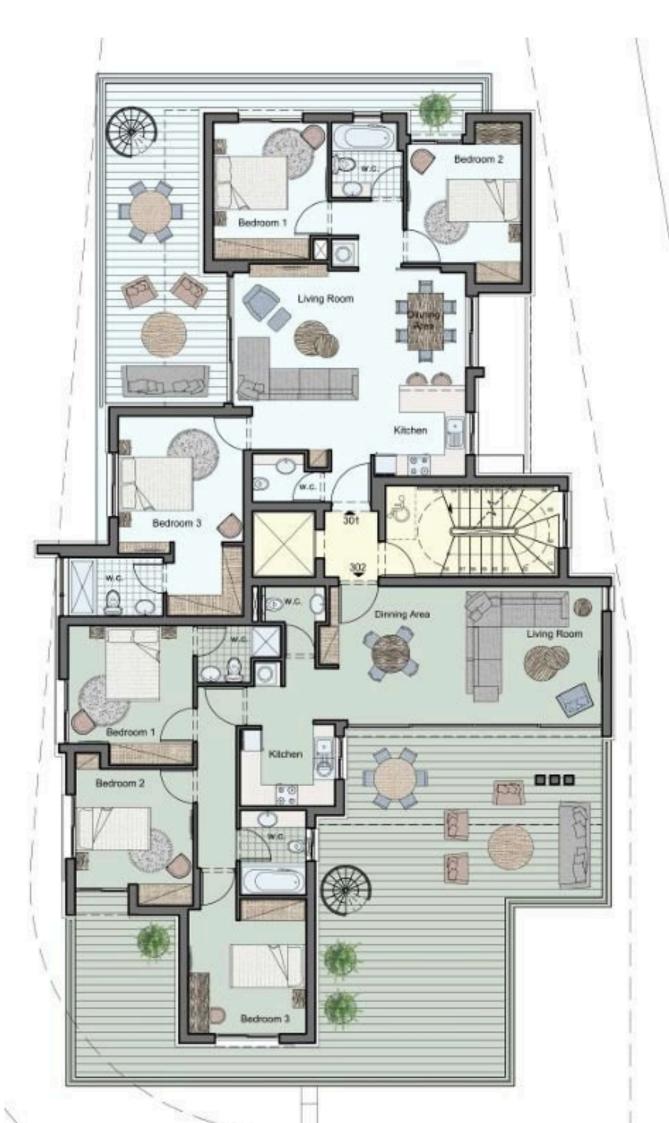

## **Limassol, Panthea** 117 m<sup>2</sup> Covered | 3 Bedrooms | 3 Bathrooms

## Description

Three bedroom apartment for sale in Panthea, Limassol. The apartment will have 117m2 internal area with 14m2 covered veranda, 66m2 uncovered veranda and 86m2 roof garden.

It will also has sewage system, rain water system, plumping system, solar system, provisions for A/C , photovoltaic system, storage room and covered parking space.