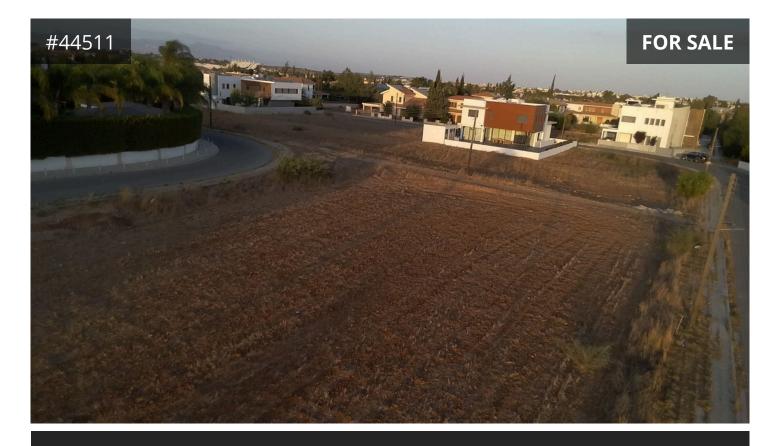

## Paphos, Mesogi 16890 m<sup>2</sup> Area

## Description

Residential field in Mesogi, in Paphos District. The property has excellent access to numerous amenities and services such as schools, restaurants, cafes etc. and to the neighboring communities. Ideal for big residential development.