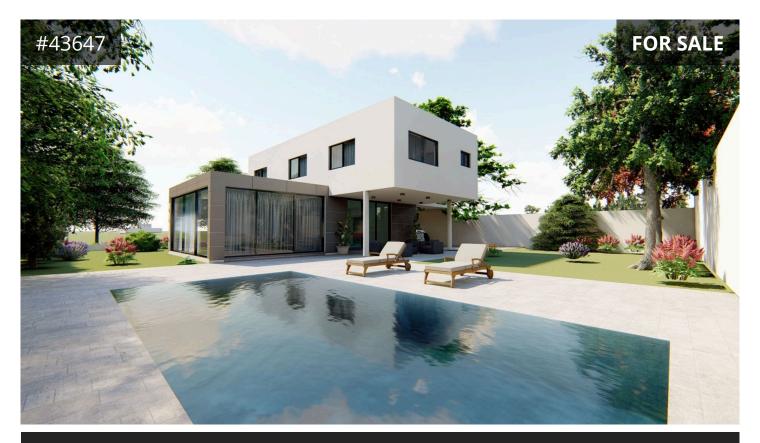

## Description

Modern villa under construction in the beautiful area of Palodeia. This spacious home offers 225m2 of internal living space thoughtfully arranged over two levels. The villa features four comfortable bedrooms and two stylish bathrooms, making it an excellent choice for families seeking a blend of space and comfort.

Situated on a large plot, the property boasts a private swimming pool, perfect for relaxation or entertaining guests. With an energy efficiency rating of A, this home is designed to provide cost-effective living while staying environmentally friendly. The villa is being built in 2025 with contemporary design elements and quality finishes throughout. It is offered unfurnished, allowing you to add your personal touch.

Palodeia is a peaceful residential area known for its tranquil atmosphere and scenic views, while still offering easy access to shops, schools, and main roads. The quiet surroundings make it an ideal place to enjoy privacy €1,280,000 +VAT