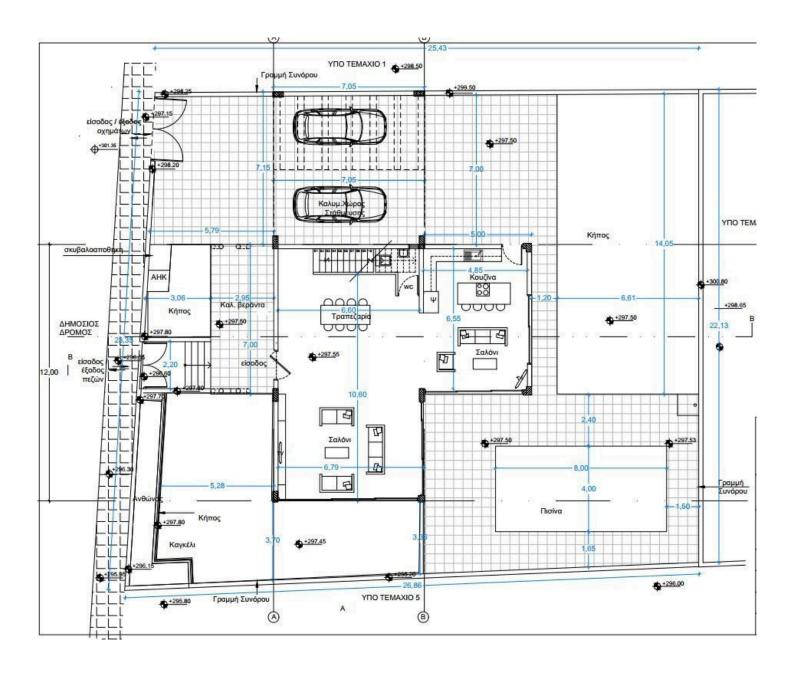

TYPE Villa

BEDROOMS 4

BATHROOMS 2

COVERED 225 m²

PLOT 595 m²

STATUS Under construction

YEAR OF CONSTRUCTION 2025

**Limassol Office**Office Administrator