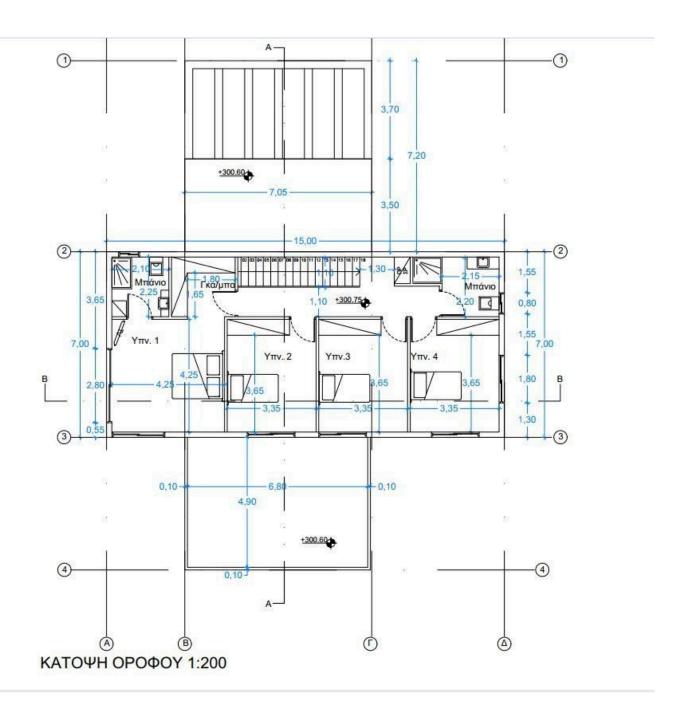

TYPE Villa

BEDROOMS 4

BATHROOMS 2

COVERED 225 m²

PLOT 595 m²

STATUS Under construction

YEAR OF CONSTRUCTION 2025

**Limassol Office**Office Administrator