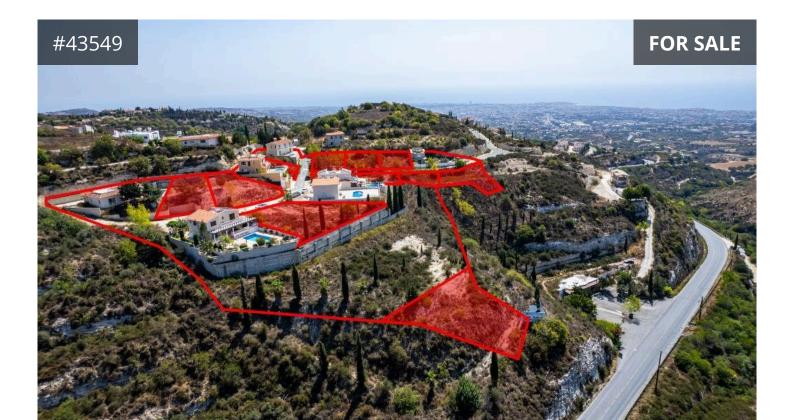

## Paphos, Tsada 14047 m² Area

## Description

The property is a 61.57% share of a residential field in Tsada. It is part of a residential project, located 410m from the village centre and 110m from Tsada - Mesogi road.

The field has a total area of 14,074sqm. As part of the project, 7 residences are already built. The share on sale is land which can be developed to a residential development. The property enjoys panoramic views of the surrounding areas.

There is a distribution agreement in place.

€315,000

TYPE Building Plot
PLOT 14047 m<sup>2</sup>