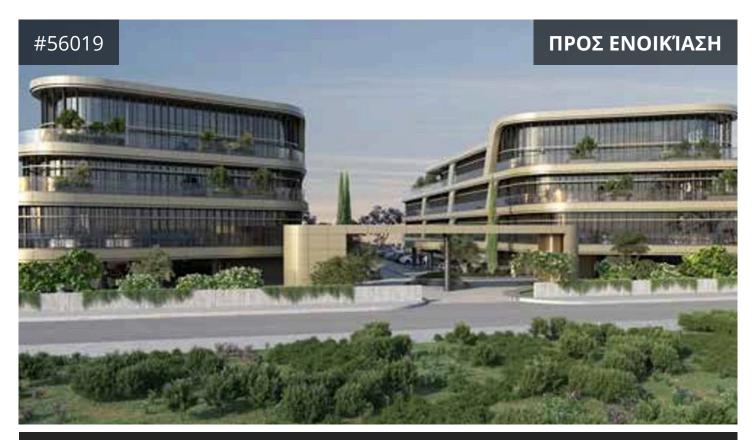

## Περιγραφή

For Rent: Modern Office Space in Potamos Germasogeias

This newly built, under-construction office complex offers 8,000 m² of internal space, ideal for large businesses seeking a prime address. An innovative office park that features a cutting-edge design comprising two-tiered office buildings supported by pilotis, with three floors symmetrically aligned along a central axial avenue.