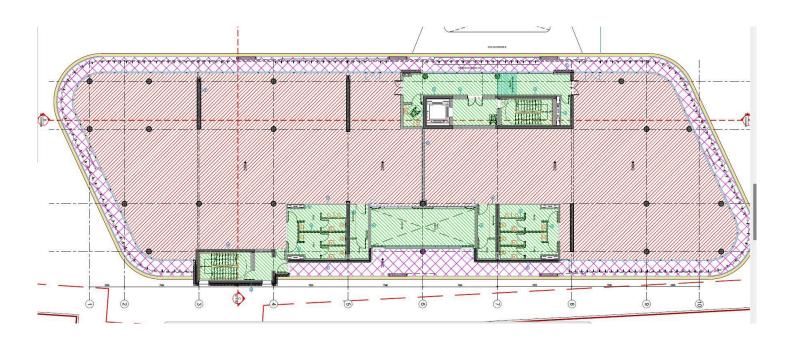

The office spaces within these buildings are designed with deep plans, minimizing the need for columns and incorporating post-tensioned slabs. The design approach ensures maximum flexibility, allowing the spaces to be easily adapted for either single or multi-occupancy use.

The Vital Offices Project offers a total 8000 square meters of covered areas, providing a modern and versatile working environment. It can be rented as a whole, or per building, for €50/m2. The space features 10