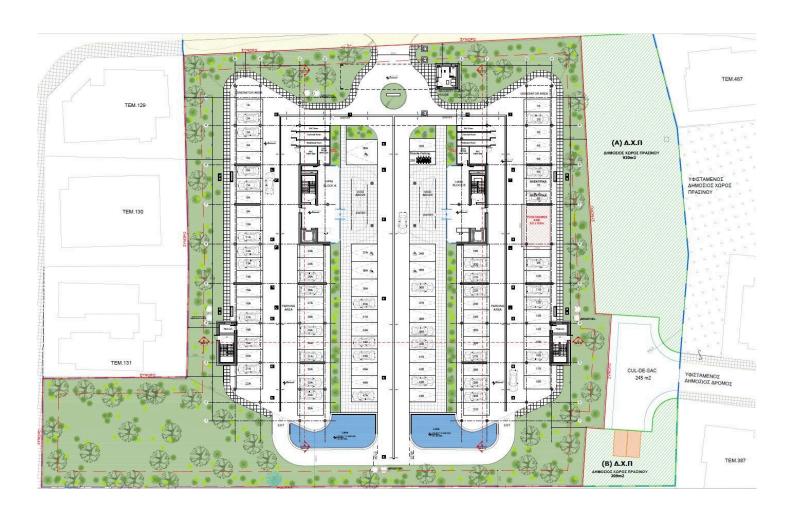

## Περιγραφή

For Rent: Modern Office Space in Potamos Germasogeias

This newly built, under-construction office complex offers 8,000 m² of internal space, ideal for large businesses seeking a prime address. An innovative office park that features a cutting-edge design comprising two-tiered office buildings supported by pilotis, with three floors symmetrically aligned along a central axial avenue.

The office spaces within these buildings are designed with deep plans, minimizing the need for columns and incorporating post-tensioned slabs. The design approach ensures maximum flexibility, allowing the spaces to be easily adapted for either single or multi-occupancy use.

The Vital Offices Project offers a total 8000 square meters of covered areas, providing a modern and versatile working environment. It can be rented as a whole, or per building, for €50/m2. The space features 10