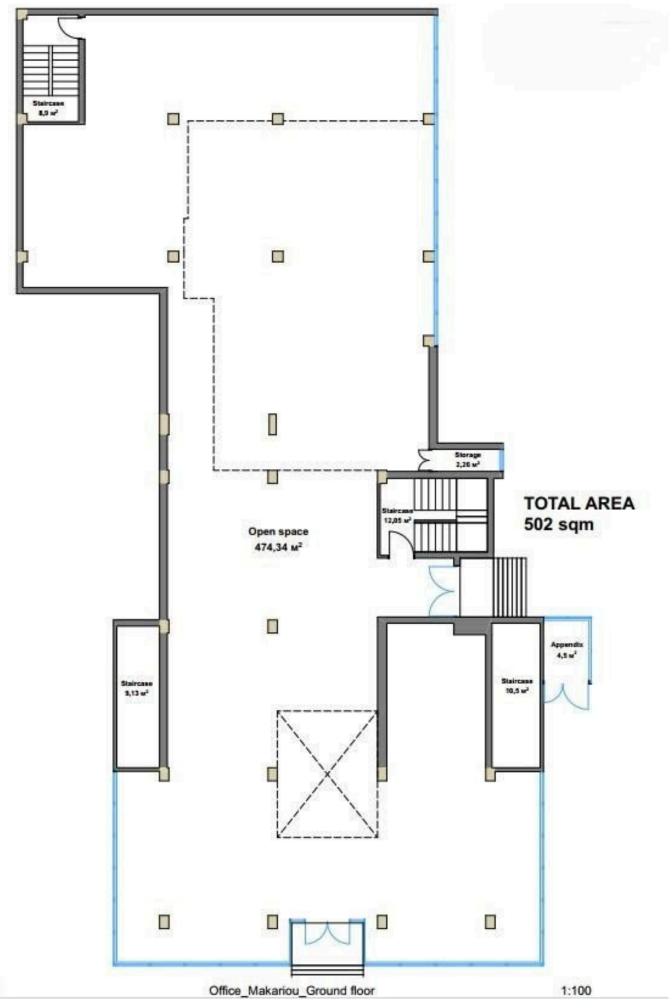

## Περιγραφή

Available for rent a modern, used office space with a generous internal area of 1,370m<sup>2</sup>, superbly located in Limassol's vibrant City Center. This recently renovated property features an open-plan layout that can be adapted to suit a range of business needs.