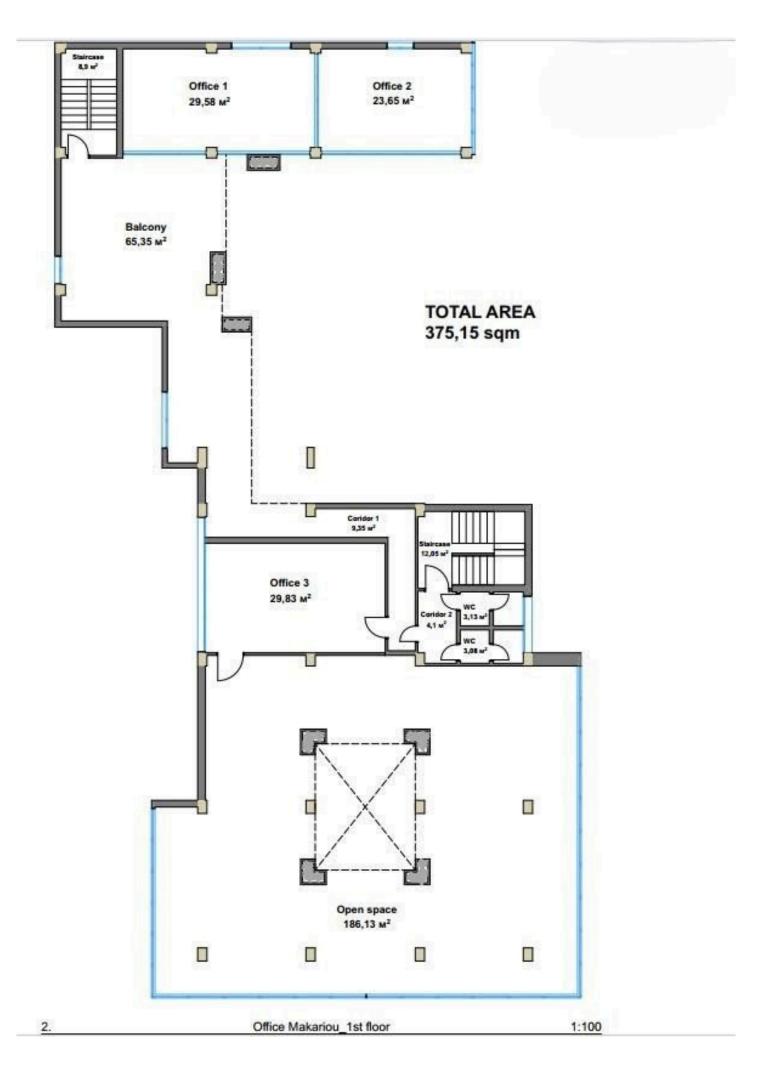

## Περιγραφή

Available for rent a modern, used office space with a generous internal area of 1,370m<sup>2</sup>, superbly located in Limassol's vibrant City Center. This recently renovated property features an open-plan layout that can be adapted to suit a range of business needs.