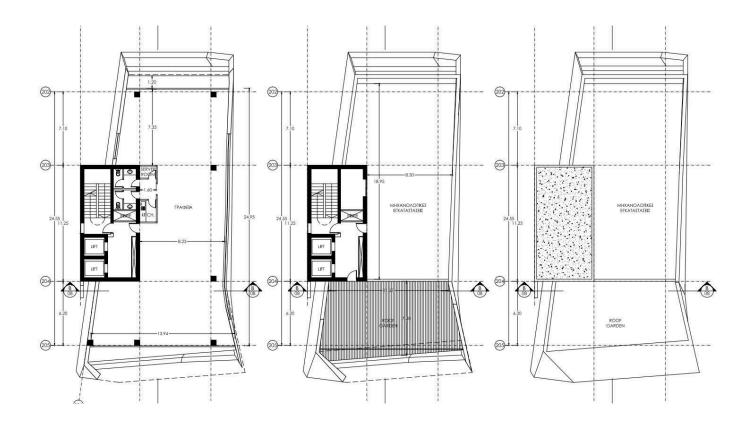

## Περιγραφή

For rent a key-ready, modern office located on the top floor of a four-story building in the sought-after Kapsalos area. Offering 340m2 of internal space, this office is designed to provide maximum comfort and functionality for your business needs. The office has two covered parking spaces and a roof garden of 180m2.