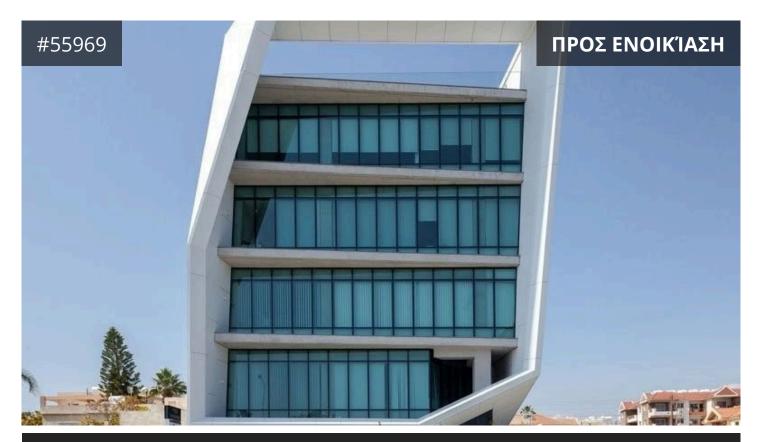

## **Limassol, Kapsalos** 340 m² Εμβαδόν

## Περιγραφή

For rent a key-ready, modern office located on the top floor of a four-story building in the sought-after Kapsalos area. Offering 340m2 of internal space, this office is designed to provide maximum comfort and functionality for your business needs. The office has two covered parking spaces and a roof garden of 180m2.

The office features an efficient open layout with high-quality finishes, built in 2025. Large windows provide ample natural light, creating a bright and welcoming work environment. Enjoy year-round comfort with a central air conditioning system and the highest energy efficiency rating of A+. The space is ideal for businesses seeking a professional setting with modern infrastructure.