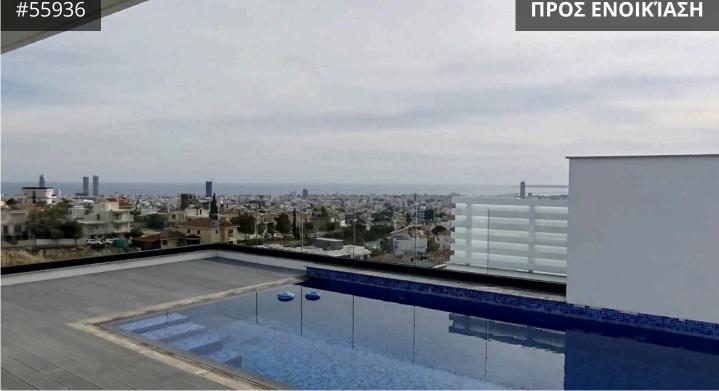

# Περιγραφή

Stunning sea view four bedroom penthouse with studio in Panthea, Limassol

With a spacious internal area of 150 m2, this modern residence combines elegance and comfort. Built in 2020, it features an efficient layout that maximizes space and natural light.

The apartment boasts a beautiful sea view. Enjoy the convenience of an elevator that takes you directly to your floor, making access easy and hassle-free. The penthouse is equipped with underfloor heating, ensuring a cozy atmosphere during the cooler months.