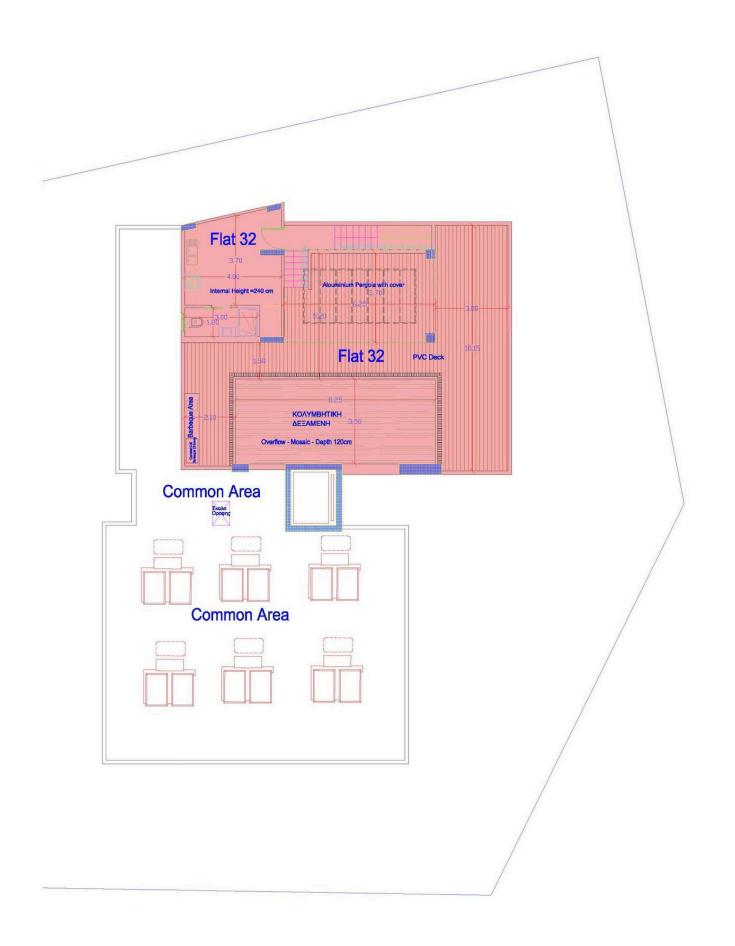

# Περιγραφή

Stunning sea view four bedroom penthouse with studio in Panthea, Limassol

With a spacious internal area of 150 m2, this modern residence combines elegance and comfort. Built in 2020, it features an efficient layout that maximizes space and natural light.