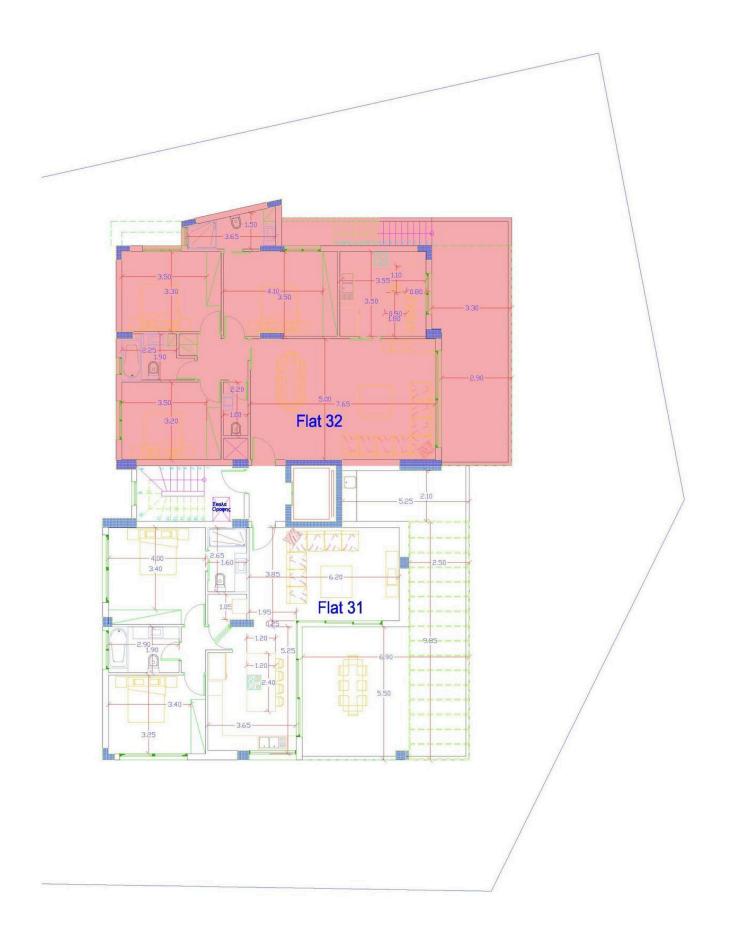

# Περιγραφή

Stunning sea view four bedroom penthouse with studio in Panthea, Limassol

With a spacious internal area of 150 m2, this modern residence combines elegance and comfort. Built in 2020, it features an efficient layout that maximizes space and natural light.