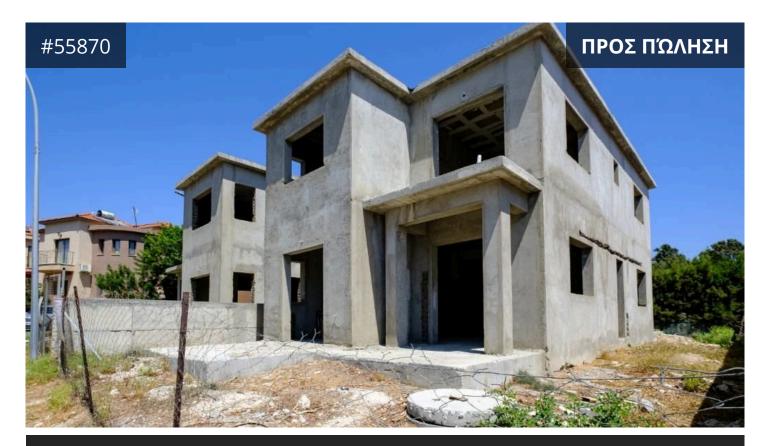

## Περιγραφή

For sale is a rare investment opportunity in the charming and rapidly developing community of Episkopi, Limassol. Located only a few km from the beautiful coastline, these houses offer potential for growth and return on investment. The property includes two incomplete houses, each thoughtfully designed with 4 bedrooms, a spacious internal area of 190 m², and both covered (5 m²) and uncovered verandas (44 m²) that add character and flexibility to the living spaces.

Set on a generous 544 m² plot, the combined development boasts a total covered area of 667 m², covered verandas of 23 m², and uncovered verandas of 133 m². Built in 2011 and currently in an unfinished state, these homes present a blank canvas for investors or developers to complete and tailor to modern standards or custom specifications. The property is vacant, and with a distribution agreement already in place, the transaction can proceed smoothly through a Sale Purchase Agreement.

€365,000 +ФПА

| ΤΎΠΟΣ          | House              |
|----------------|--------------------|
| ΥΠΝΟΔΩΜΆΤΙΑ    | 4                  |
| ΜΠΆΝΙΑ         | 3                  |
| ΕΜΒΑΔΌΝ        | 322 m <sup>2</sup> |
| ΟΙΚΌΠΕΔΟ       | 644 m <sup>2</sup> |
| ΚΑΤΆΣΤΑΣΗ      | Incomplete         |
| ΈΤΟΣ ΚΑΤΑΣΚΕΥΉ | Σ 2011             |
|                |                    |