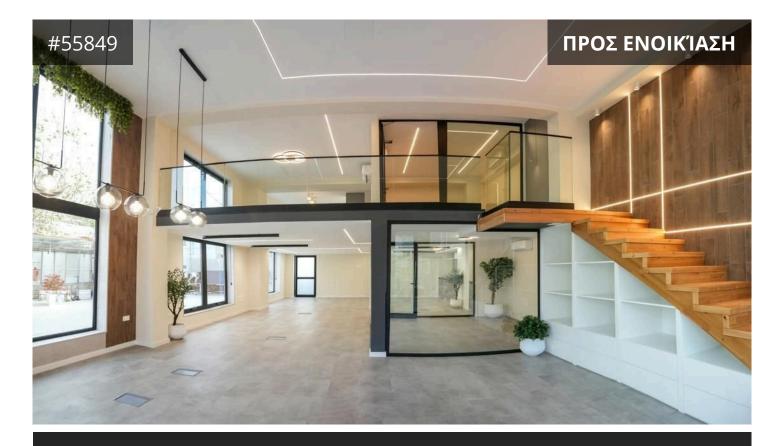

## **Limassol, Limassol - City Center** 180 m<sup>2</sup> Εμβαδόν

Discover a key-ready, modern office space available for rent in the heart of Limassol - City Center. With an internal area of  $180m^2$ , this property is designed to provide ample space for your business operations. The layout is open and versatile, making it suitable for a range of office needs, from collaborative workspaces to private offices.

Built in 2025, this office benefits from contemporary architecture and premium finishes. The building is rated A for energy efficiency, ensuring lower running costs and a comfortable working environment year-round. Large windows invite natural light, creating a bright and productive atmosphere.