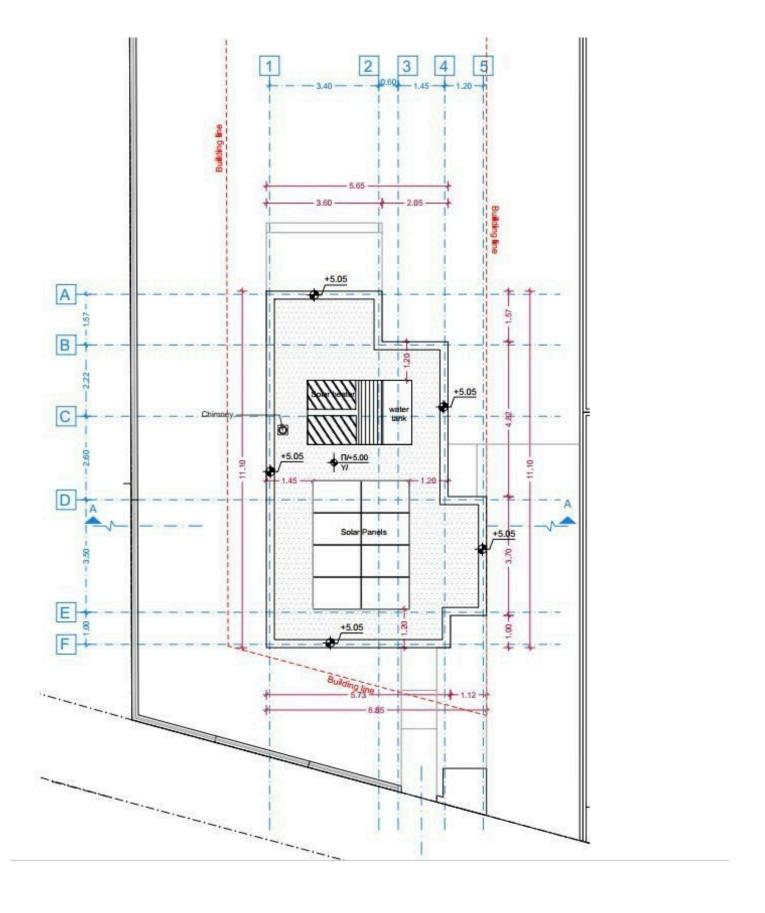

## Περιγραφή

A modern house under construction in Trimiklini, offering a comfortable internal space of 128m<sup>2</sup>. This home is designed with three spacious bedrooms and two stylish bathrooms, making it perfect for families or those looking for extra space.

The property features a modern layout with plenty of natural light throughout, emphasizing comfort and functionality. With Energy Efficiency Class A, it promises low energy costs and a pleasant living environment all year round. The house will be completed to high standards in 2025, giving you the chance to settle in a fresh, contemporary home.