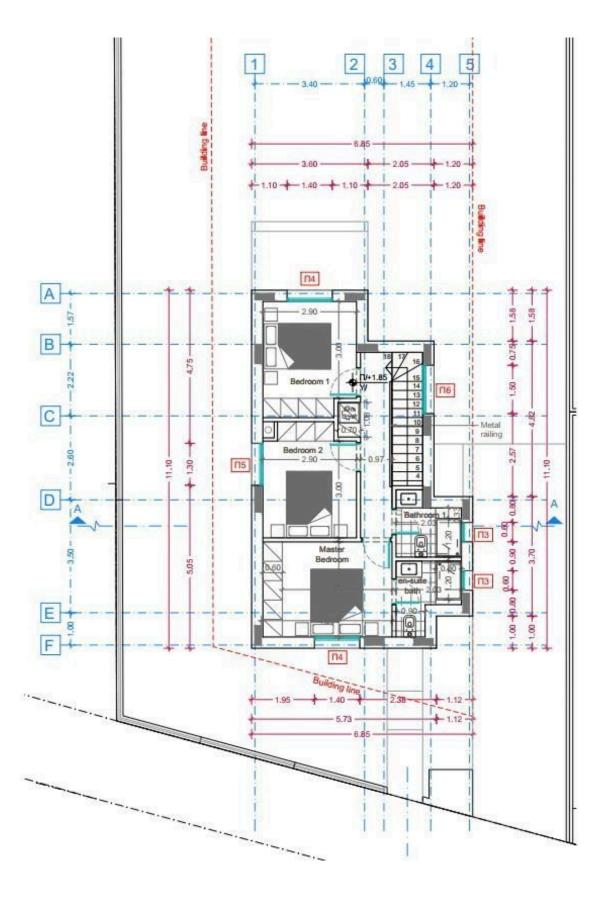

## Περιγραφή

A modern house under construction in Trimiklini, offering a comfortable internal space of 128m<sup>2</sup>. This home is designed with three spacious bedrooms and two stylish bathrooms, making it perfect for families or those looking for extra space.

The property features a modern layout with plenty of natural light throughout, emphasizing comfort and functionality. With Energy Efficiency Class A, it promises low energy costs and a pleasant living environment all year round. The house will be completed to high standards in 2025, giving you the chance to settle in a fresh, contemporary home.