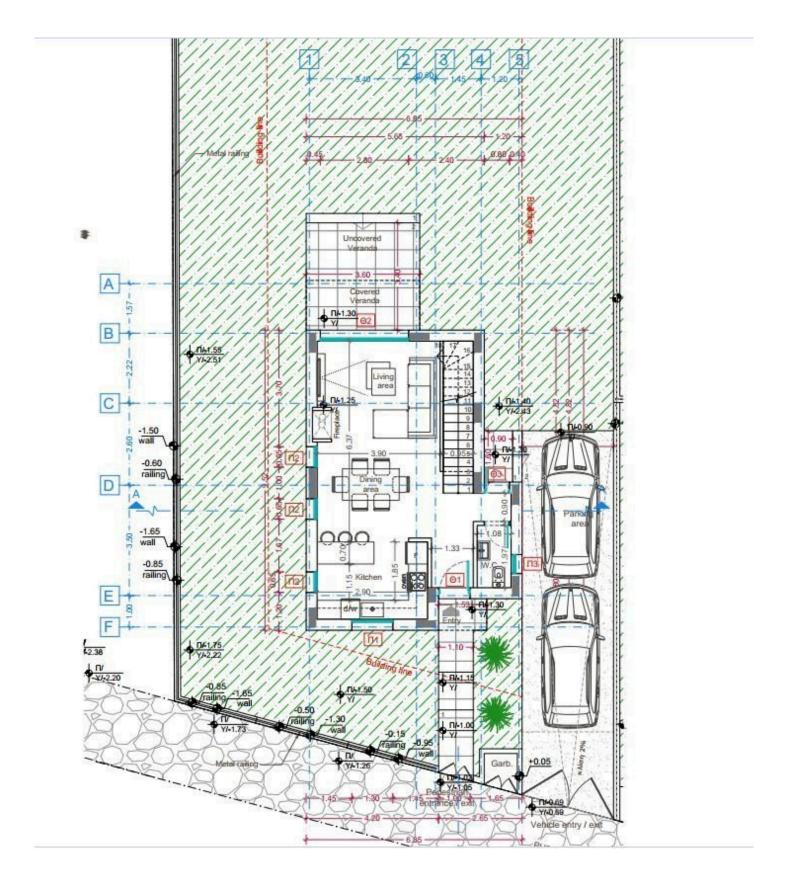

## Περιγραφή

A modern house under construction in Trimiklini, offering a comfortable internal space of 128m<sup>2</sup>. This home is designed with three spacious bedrooms and two stylish bathrooms, making it perfect for families or those looking for extra space.

The property features a modern layout with plenty of natural light throughout, emphasizing comfort and functionality. With Energy Efficiency Class A, it promises low energy costs and a pleasant living environment all year round. The house will be completed to high standards in 2025, giving you the chance to settle in a fresh, contemporary home.