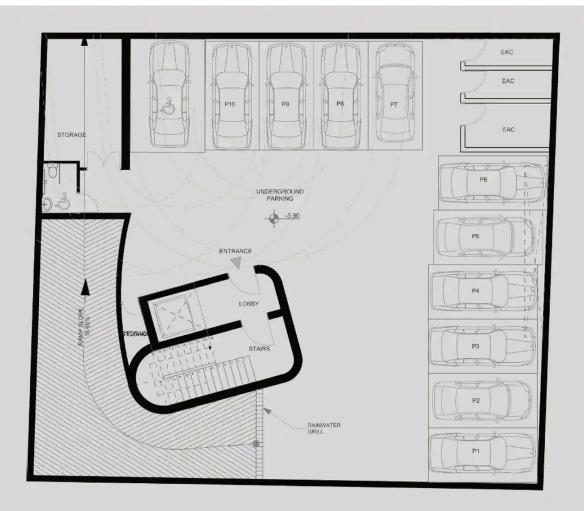

olemidia, Limassol

The total covered are is 170m2 comprising of 64m2 of covered veranda.

The design of this modern office floor captures a blend of aesthetic appeal, functionality, and environmental consciousness with a roof garden in the common area. Here are some key elements that contribute to its overall excellence:

- \* Open Spaces: An open floor plan with clustered workstations fosters collaboration while maintaining personal space.
- \* Natural Light: Large floor-to-ceiling windows maximize natural light, improving ambiance, and productivity, and reducing artificial lighting needs.

€901,000 +ФПА

TΎΠΟΣ Office

**EMBAΔΌN** 170 m<sup>2</sup>

ΚΑΤΆΣΤΑΣΗ

**Under construction** 

ΈΤΟΣ ΚΑΤΑΣΚΕΥΉΣ 2025



**Shaked Cohen** Real Estate Agent

(+357) 97766062 shaked@nchrealestate.com





**Basement**