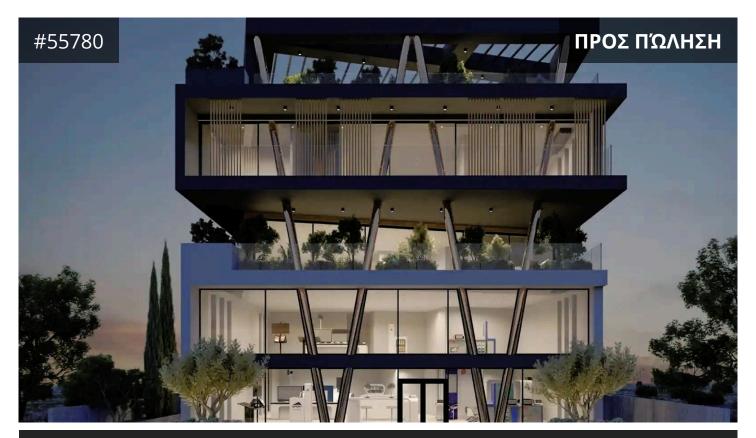

## **Limassol, Kato Polemidia** 170 m² Εμβαδόν

## Περιγραφή

First Floor Office For Sale in Kato Polemidia, Limassol

The total covered are is 170m2 comprising of 64m2 of covered veranda.

The design of this modern office floor captures a blend of aesthetic appeal, functionality, and environmental consciousness with a roof garden in the common area. Here are some key elements that contribute to its overall excellence:

- \* Open Spaces: An open floor plan with clustered workstations fosters collaboration while maintaining personal space.
- \* Natural Light: Large floor-to-ceiling windows maximize natural light, improving ambiance, and productivity, and reducing artificial lighting needs.