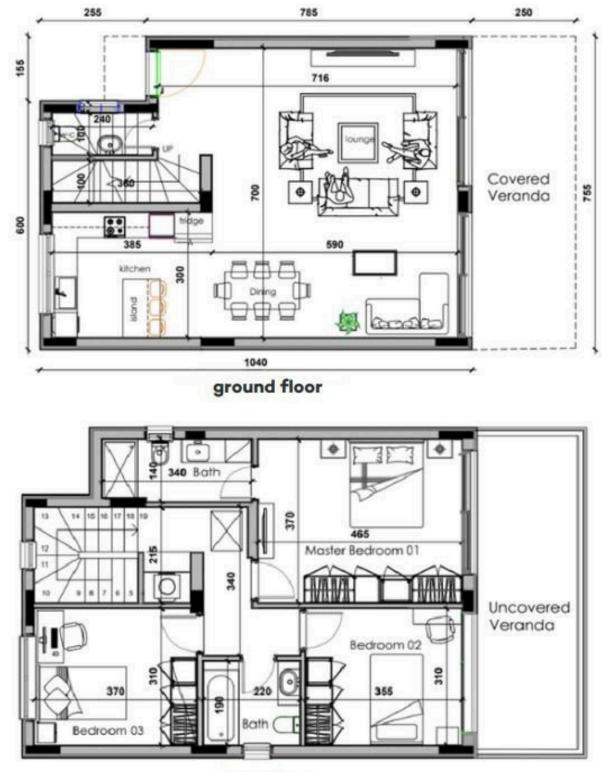

## **Limassol, Parekklisia** 148 m² Εμβαδόν | 3 Υπνοδωμάτια | 2 Μπάνια

## Περιγραφή

For sale off plan, this modern house offers 148m<sup>2</sup> of internal living space in the sought-after area of Parekklisia. The property is thoughtfully designed, featuring three spacious bedrooms and two stylish bathrooms, making it a perfect home for families or those seeking comfort and functionality.

## €475,000 +o⊓A

| ΤΎΠΟΣ           | House              |
|-----------------|--------------------|
| ΥΠΝΟΔΩΜΆΤΙΑ     | 3                  |
| ΜΠΆΝΙΑ          | 2                  |
| ΕΜΒΑΔΌΝ         | 148 m <sup>2</sup> |
| ΟΙΚΌΠΕΔΟ        | 430 m <sup>2</sup> |
| ΚΑΤΆΣΤΑΣΗ       | Off plan           |
| ΈΤΟΣ ΚΑΤΑΣΚΕΥΉΣ | 2027               |

**Eszter Andrew** Real Estate Agent

(+357) 97766062 eszter@nchrealestate.com

nchrealestate.com

first floor