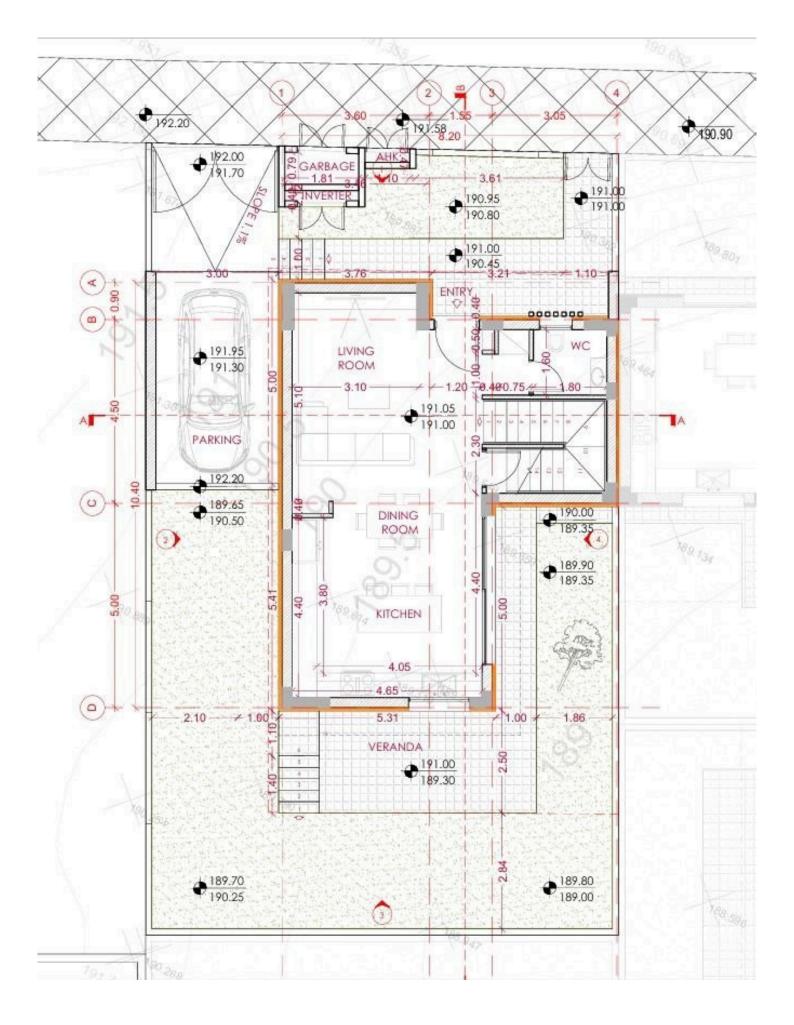

## **Limassol, Ypsonas** 192 m² Εμβαδόν | 3 Υπνοδωμάτια | 3 Μπάνια

## Περιγραφή

A modern house under construction in the desirable area of Ypsonas, with a spacious internal area of 192 m2. This well-designed home will feature three comfortable bedrooms and three stylish bathrooms, providing ample space for a family or anyone seeking comfort and privacy.

**€425,000** +ФПА

| ΤΎΠΟΣ              | House              |
|--------------------|--------------------|
| ΥΠΝΟΔΩΜΆΤΙΑ        | 3                  |
| ΜΠΆΝΙΑ             | 3                  |
| ΕΜΒΑΔΌΝ            | 192 m <sup>2</sup> |
| ΟΙΚΌΠΕΔΟ           | 223 m <sup>2</sup> |
| ΚΑΤΆΣΤΑΣΗ          |                    |
| Under construction |                    |
| ΈΤΟΣ ΚΑΤΑΣΚΕΥΉΣ    | 2026               |