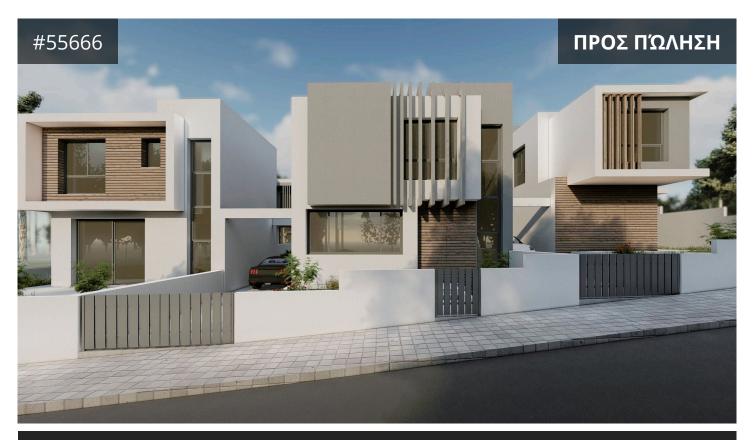

## **Limassol, Ypsonas** 192 m² Εμβαδόν | 3 Υπνοδωμάτια | 3 Μπάνια

## Περιγραφή

A modern house under construction in the desirable area of Ypsonas, with a spacious internal area of 192 m2. This well-designed home will feature three comfortable bedrooms and three stylish bathrooms, providing ample space for a family or anyone seeking comfort and privacy.