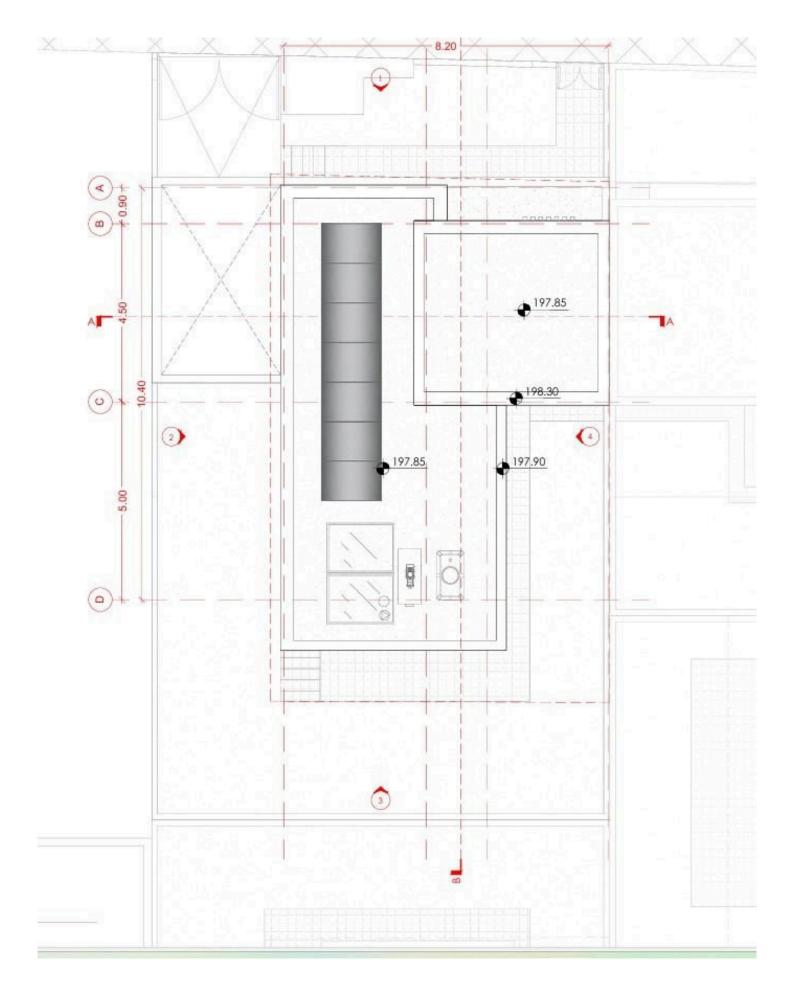

## **Limassol, Ypsonas** 192 m² Εμβαδόν | 3 Υπνοδωμάτια | 3 Μπάνια

Enjoy the additional benefit of a basement, perfect for extra storage or a dedicated recreation area. The property is being constructed to high standards, with an Energy Efficiency A rating, ensuring a comfortable indoor climate and low energy costs.