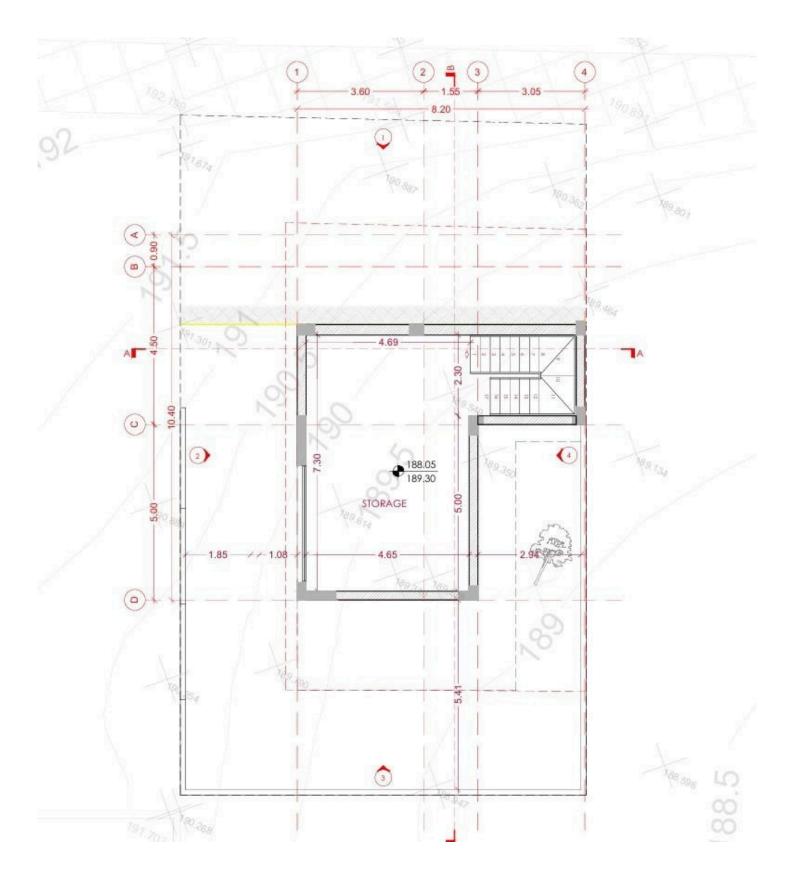

Enjoy the additional benefit of a basement, perfect for extra storage or a dedicated recreation area. The property is being constructed to high standards, with an Energy Efficiency A rating, ensuring a comfortable indoor climate and low energy costs.