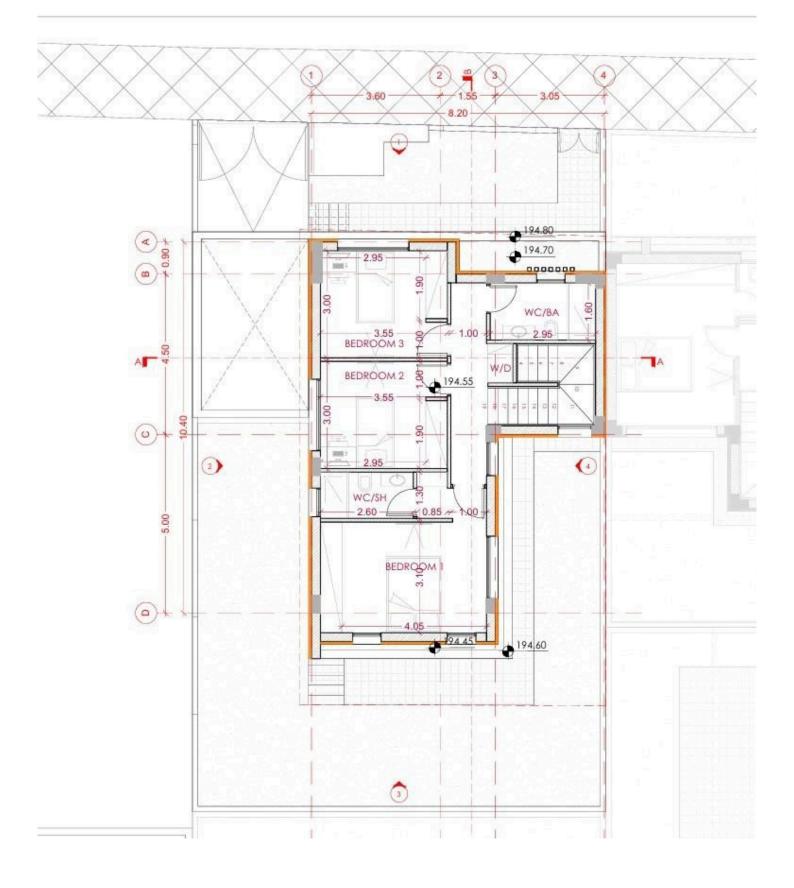

## **Limassol, Ypsonas** 192 m² Εμβαδόν | 3 Υπνοδωμάτια | 3 Μπάνια

## Περιγραφή

A modern house under construction in the desirable area of Ypsonas, with a spacious internal area of 192 m2. This well-designed home will feature three comfortable bedrooms and three stylish bathrooms, providing ample space for a family or anyone seeking comfort and privacy.