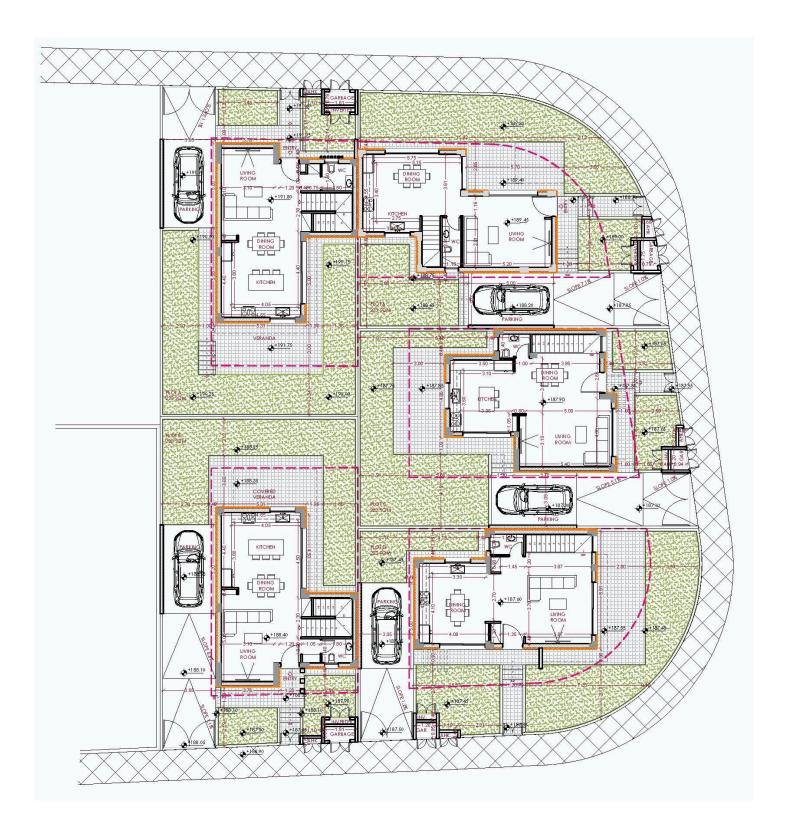

## **Limassol, Ypsonas** 192 m² Εμβαδόν | 3 Υπνοδωμάτια | 3 Μπάνια

## Περιγραφή

A modern house under construction in the desirable area of Ypsonas, with a spacious internal area of 192 m2. This well-designed home will feature three comfortable bedrooms and three stylish bathrooms, providing ample space for a family or anyone seeking comfort and privacy.

**€425,000** +ФПА

| ΤΎΠΟΣ              | House              |
|--------------------|--------------------|
| ΥΠΝΟΔΩΜΆΤΙΑ        | 3                  |
| ΜΠΆΝΙΑ             | 3                  |
| ΕΜΒΑΔΌΝ            | 192 m <sup>2</sup> |
| ΟΙΚΌΠΕΔΟ           | 223 m <sup>2</sup> |
| ΚΑΤΆΣΤΑΣΗ          |                    |
| Under construction |                    |
| ΈΤΟΣ ΚΑΤΑΣΚΕΥΉΣ    | 2026               |