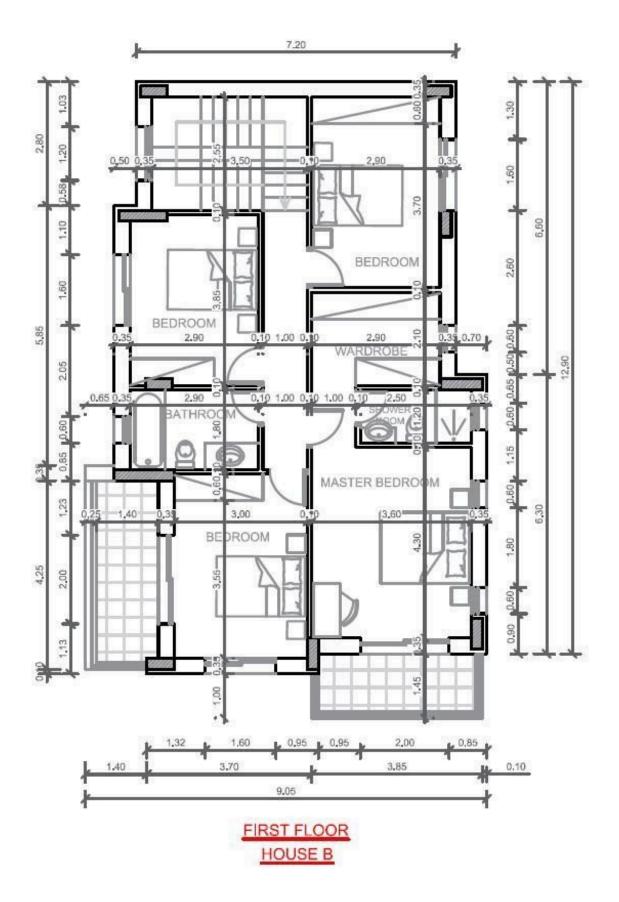

## **Limassol, Parekklisia** 172 m<sup>2</sup> Εμβαδόν | 4 Υπνοδωμάτια | 2 Μπάνια

This modern off-plan house for sale offers a comfortable internal space of 172m<sup>2</sup>, thoughtfully designed for contemporary family living. The home features four spacious bedrooms and two elegant bathrooms, providing plenty of room for everyone. High energy efficiency is ensured with an A rating, while the advanced central air conditioning system and underfloor heating guarantee comfort all year round.