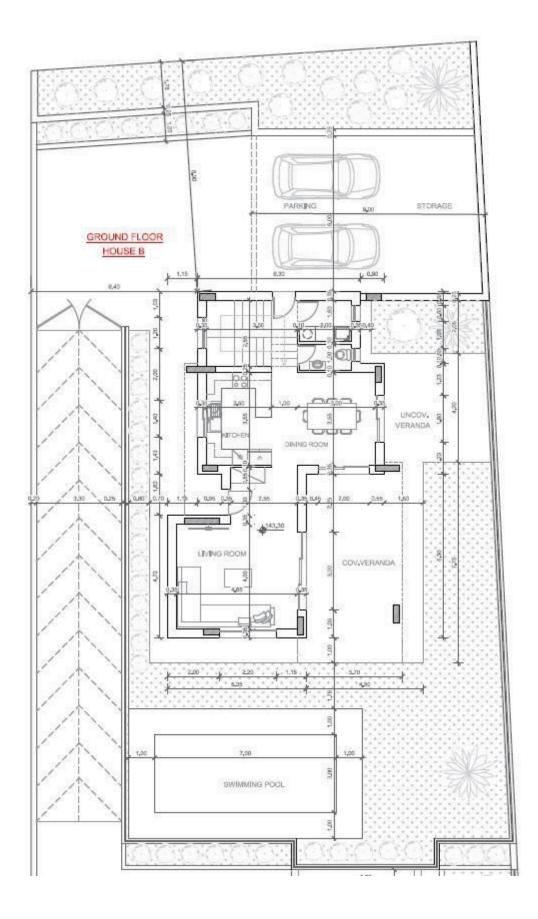

## **Limassol, Parekklisia** 172 m<sup>2</sup> Εμβαδόν | 4 Υπνοδωμάτια | 2 Μπάνια

This modern off-plan house for sale offers a comfortable internal space of 172m<sup>2</sup>, thoughtfully designed for contemporary family living. The home features four spacious bedrooms and two elegant bathrooms, providing plenty of room for everyone. High energy efficiency is ensured with an A rating, while the advanced central air conditioning system and underfloor heating guarantee comfort all year round.

Step outside and enjoy your own private swimming pool, perfect for relaxing or entertaining guests. Construction is set for completion in 2027, meaning you can customize certain details to your taste and enjoy a brand-new home designed to the latest standards.