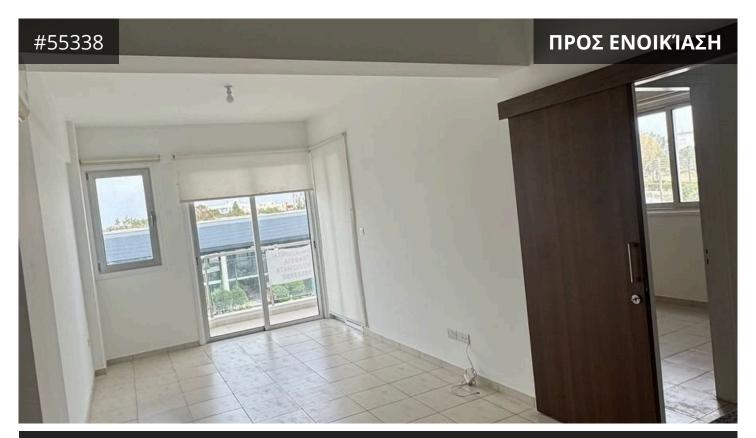

## **Nicosia, Latsia - Agios Georgios** 58 m² Εμβαδόν

Περιγραφή

Office Space For Rent in Latsia, Nicosia

The office is located on the second floor of a three-storey building and it has 58m2 of internal areas plus 8m2 covered veranda. The apartment has spacious areas, and it comes unfurnished, built in wardrobes, A/C split units and covered parking.

Located in a prime area in Latsia, it is close to all amenities, schools, and parks and it also provides easy access to main roads and the highway.

Monthly rent: €550 including common expenses

REFERENCE NUMBER: 55338