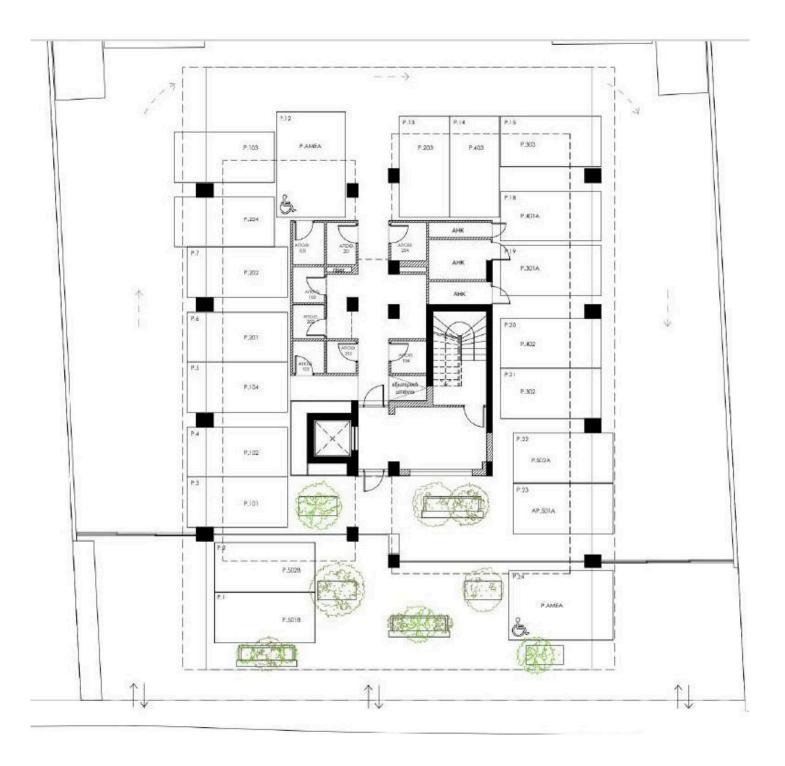

## Περιγραφή

Discover your future home in this stunning off-plan Penthouse, an exciting opportunity to own a modern living space in Limassol's City Center, just a few steps away from the sea. Spanning 122 square meters, this stylish residence offers three spacious bedrooms and two well-appointed bathrooms, perfect for families or those seeking extra room. The apartment will have 17m2 covered veranda, 7m2 uncovered veranda, 76m2 roof terrace, 22m2 parking space (for 2 cars) and 4m2 storage space. Located on the 5th floor of a 6-story building, the unit is accessible via an elevator.