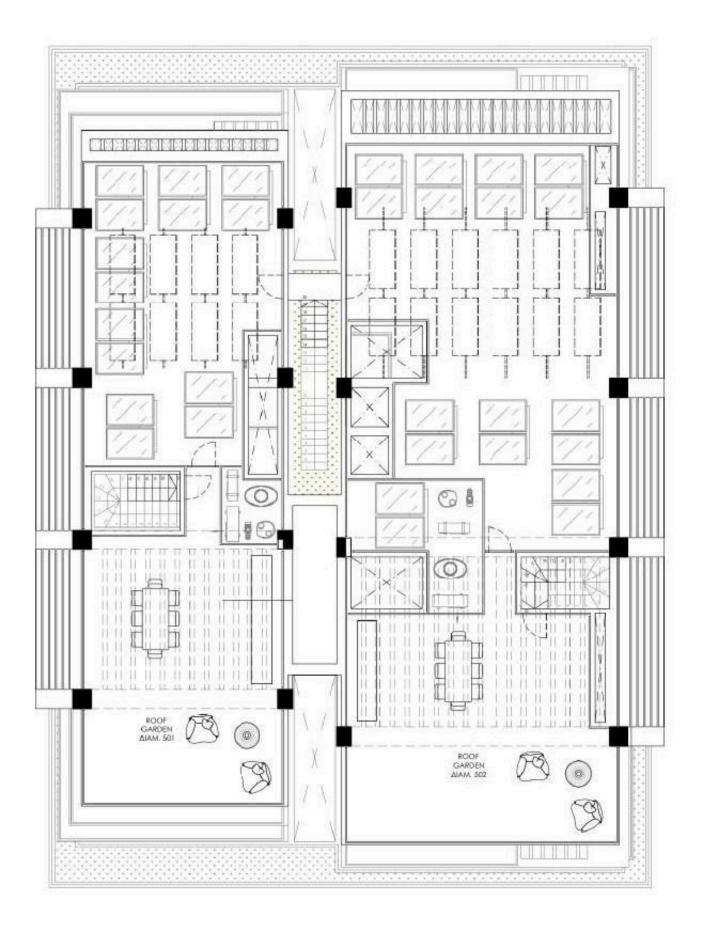

## Περιγραφή

Discover your future home in this stunning off-plan Penthouse, an exciting opportunity to own a modern living space in Limassol's City Center, just a few steps away from the sea. Spanning 122 square meters, this stylish residence offers three spacious bedrooms and two well-appointed bathrooms, perfect for families or those seeking extra room. The apartment will have 17m2 covered veranda, 7m2 uncovered veranda, 76m2 roof terrace, 22m2 parking space (for 2 cars) and 4m2 storage space. Located on the 5th floor of a 6-story building, the unit is accessible via an elevator.