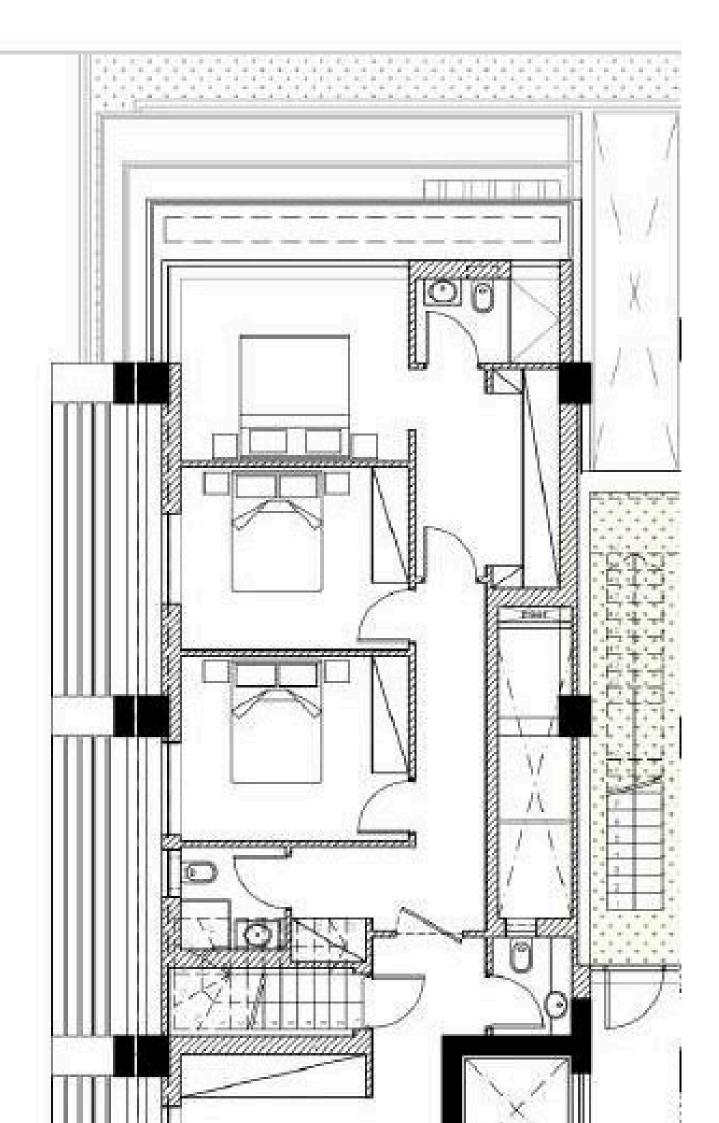

## Περιγραφή

Discover your future home in this stunning off-plan Penthouse, an exciting opportunity to own a modern living space in Limassol's City Center, just a few steps away from the sea. Spanning 122 square meters, this stylish residence offers three spacious bedrooms and two well-appointed bathrooms, perfect for families or those seeking extra room. The apartment will have 17m2 covered veranda, 7m2 uncovered veranda, 76m2 roof terrace, 22m2 parking space (for 2 cars) and 4m2 storage space. Located on the 5th floor of a 6-story building, the unit is accessible via an elevator.