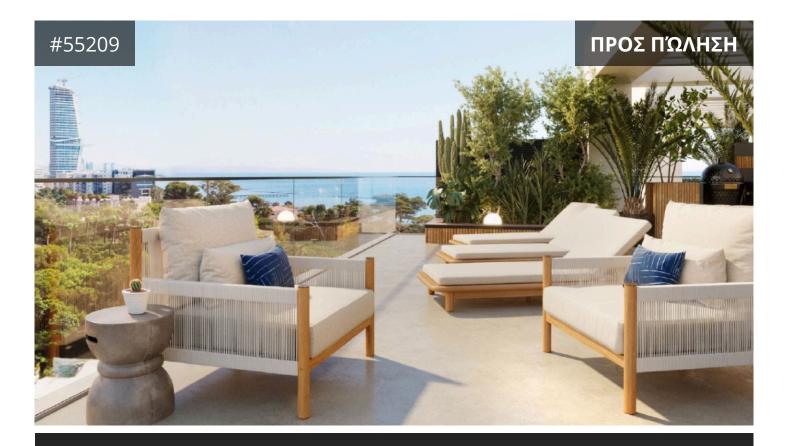

## Περιγραφή

Discover your future home in this stunning off-plan Penthouse, an exciting opportunity to own a modern living space in Limassol's City Center, just a few steps away from the sea. Spanning 122 square meters, this stylish residence offers three spacious bedrooms and two well-appointed bathrooms, perfect for families or those seeking extra room. The apartment will have 17m2 covered veranda, 7m2 uncovered veranda, 76m2 roof terrace, 22m2 parking space (for 2 cars) and 4m2 storage space. Located on the 5th floor of a 6-story building, the unit is accessible via an elevator.

This apartment boasts top-notch energy efficiency with an A+ rating, ensuring low utility costs and comfort throughout the year. Features like a central AC system, photovoltaic systems and underfloor heating provide for a cozy environment, while expansive windows offer breathtaking sea views.