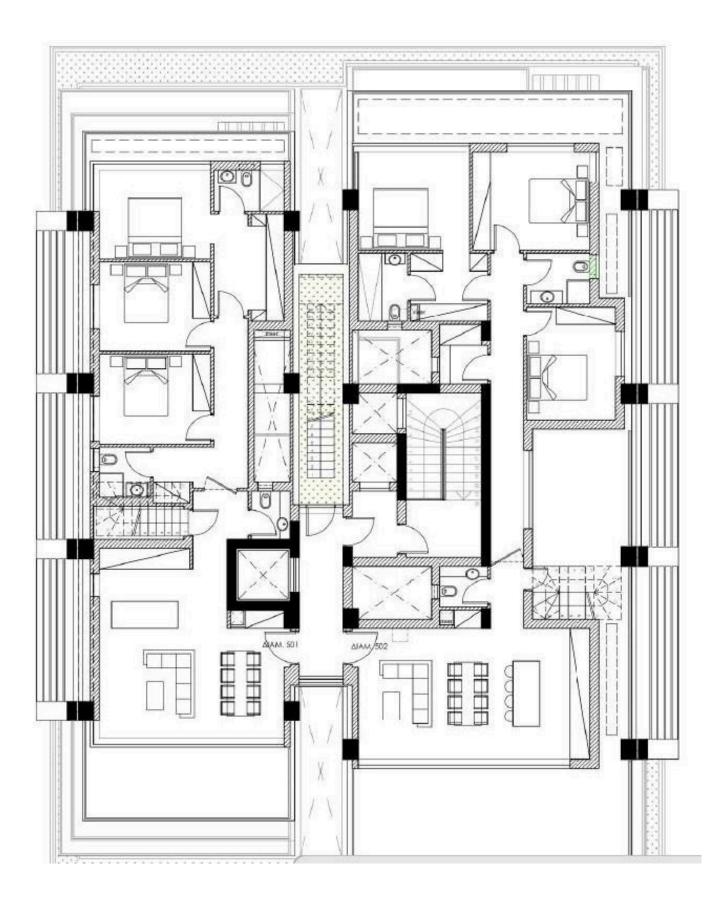

## Περιγραφή

Discover your future home in this stunning off-plan Penthouse, an exciting opportunity to own a modern living space in Limassol's City Center, just a few steps away from the sea. Spanning 122 square meters, this stylish residence offers three spacious bedrooms and two well-appointed bathrooms, perfect for families or those seeking extra room. The apartment will have 17m2 covered veranda, 7m2 uncovered veranda, 76m2 roof terrace, 22m2 parking space (for 2 cars) and 4m2 storage space. Located on the 5th floor of a 6-story building, the unit is accessible via an elevator.