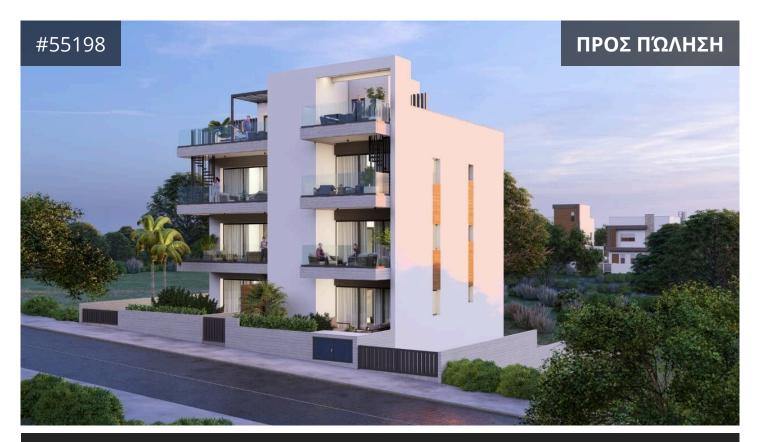

## **Limassol, Ypsonas** 80 m² Εμβαδόν | 2 Υπνοδωμάτια | 2 Μπάνια

## Περιγραφή

Discover your future home in this exceptional penthouse apartment, now available for sale in Ypsonas. This modern, three-story building with only 6 apartments inside,

is currently under construction and is set to be completed in 2025. Offering 80 m2 of internal space, the apartment features two spacious bedrooms and two well-designed bathrooms, perfect for a comfortable lifestyle. The apartment has 35m2 covered verandas and a 26m2 roof garden. The price includes 2 storage rooms and a parking space. It has provisions for air condition, provisions for electric shutters for bedroom, provisions for electric heating and provision for photovoltaic panels.

€325,000 +ФПА

**ΤΎΠΟΣ** Apartment

ΥΠΝΟΔΩΜΆΤΙΑ 2

MΠΆΝΙΑ 2

**ΕΜΒΑΔΌΝ** 80 m<sup>2</sup>

ΚΑΤΆΣΤΑΣΗ

**Under construction** 

ΈΤΟΣ ΚΑΤΑΣΚΕΥΉΣ 2025