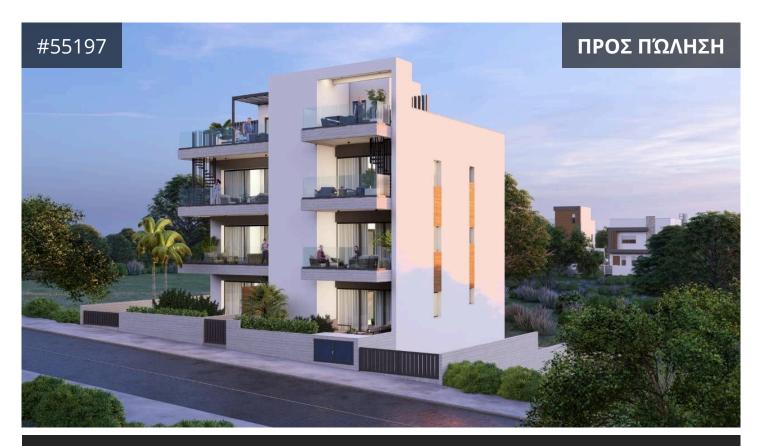

## **Limassol, Ypsonas** 53 m² Εμβαδόν | 1 Υπνοδωμάτιο | 1 Μπάνιο

## Περιγραφή

For sale is a modern apartment in Ypsonas, currently under construction and set to be completed in 2025. This well-designed 1-bedroom, 1-bathroom unit boasts an internal space of 53m2 with 16m2 veranda and is located on the first floor of a small three-story building with only 6 apartments inside.

€190,000 +ФПА

 ΤΎΠΟΣ
 Apartment

 ΥΠΝΟΔΩΜΆΤΙΑ
 1

 ΜΠΆΝΙΑ
 1

 ΕΜΒΑΔΌΝ
 53 m²

 ΚΑΤΆΣΤΑΣΗ

Under construction

ΈΤΟΣ ΚΑΤΑΣΚΕΥΉΣ 2025