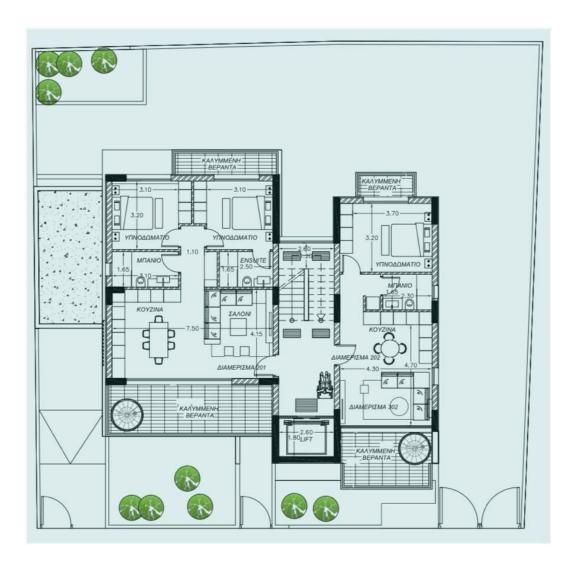

## 2ος Όροφος 201 και 202

## 2ND FLOOR

| FLAT No | NO OF BEDROOMS | NO OF BATHROOMS | FLAT AREA<br>(m2) | COVERED VERANDA<br>(m2) | UNCOVERED VERANDA<br>(m2) | GARDEN<br>(m2) | PRIVATE ROOF GARDEN (m2) | STORAGE<br>(m2) | PARKING | TOTAL AREA<br>(m2) |
|---------|----------------|-----------------|-------------------|-------------------------|---------------------------|----------------|--------------------------|-----------------|---------|--------------------|
| 201     | 2              | 2               | 82                | 17                      | ****                      |                | 36                       | 3               | 1       | 138                |
| 202     | 1              | 1               | 56                | 16                      | ****                      | ****           | 29                       | 3               | 1       | 104                |