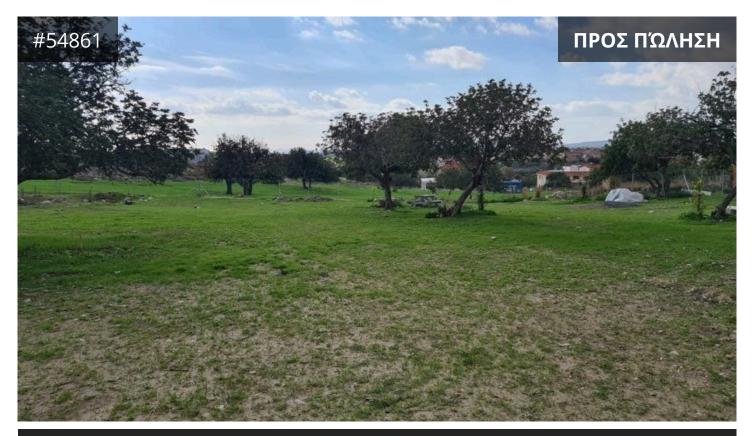

## **Larnaca, Maroni** 1500 m² Εμβαδόν

Περιγραφή

€80,000

Residential Field For Sale in Maroni, Larnaca

This field has 1500m2 of area, with 60% building factor and 35% of cover factor. The field features perforation system, many trees such as olive and carob trees, and direct access to a public road. It should be also noted that it suitable to apply and build two houses.

TΎΠΟΣ Field

**ΟΙΚΌΠΕΔΟ** 1500 m<sup>2</sup>

ΤΊΤΛΟΣ ΙΔΙΟΚΤΗΣΊΑΣ Yes

Located in a great area in Maroni, the field also has sea view.

Price: €80,000