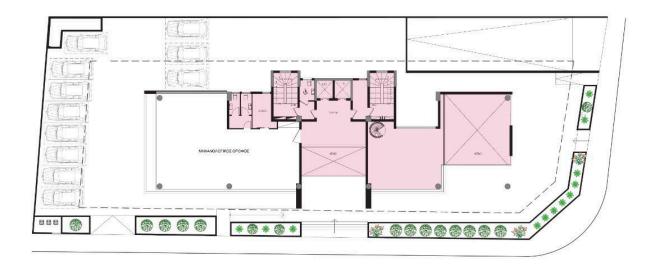

Furthermore, it offers a wealth of amenities such as a gym facility, cafeteria area, sauna and a conference room.