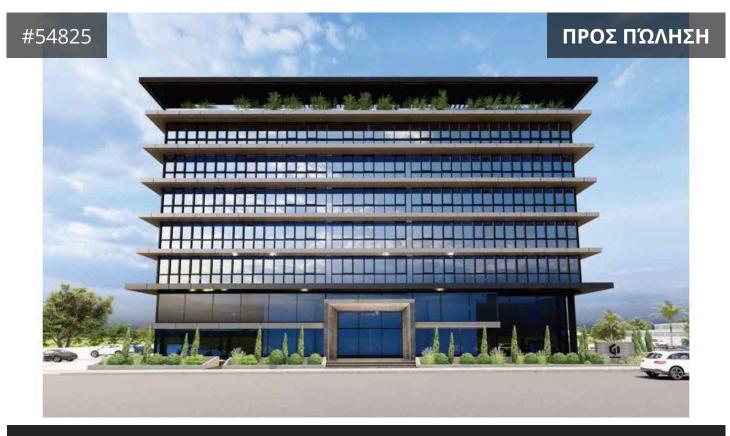

## Περιγραφή

This is a landmark business centre, located in Limassol's coastal commercial hub. The outsatanding building comprises 9 floors of commercial office space, all of which are meticulously designed to reach the level of quality any high calibre business deserves and expects.

Furthermore, the floor to ceiling windows provide astonishing city and sea views, complementing the open plan configuration.

Designed to cater for today's business needs the tower provides open spaces, giving a light and airy working environment, with floor to ceiling windows offering panoramic views across the city as well as views of the beautiful seafront of Limassol, thus providing a stimulation of both creativity and productivity.

Furthermore, it offers a wealth of amenities such as a gym facility, cafeteria area, sauna and a conference room.