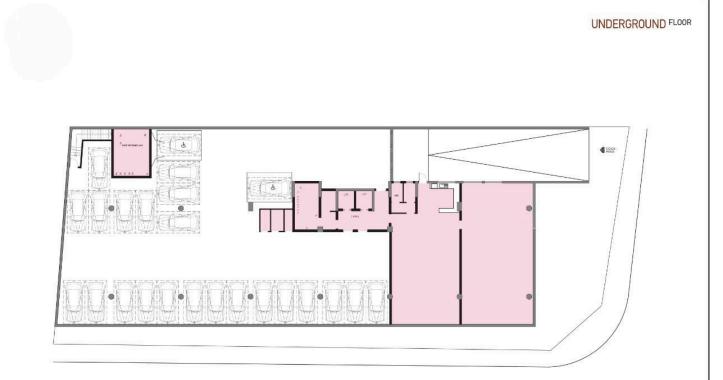

Furthermore, it offers a wealth of amenities such as a gym facility, cafeteria area, sauna and a conference room.