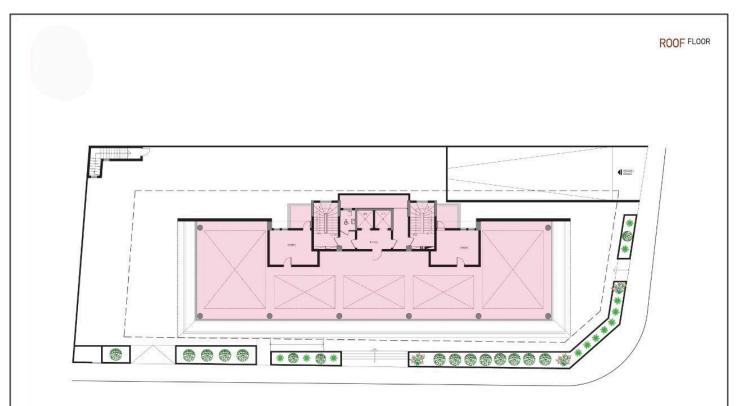

Furthermore, it offers a wealth of amenities such as a gym facility, cafeteria area, sauna and a conference room.