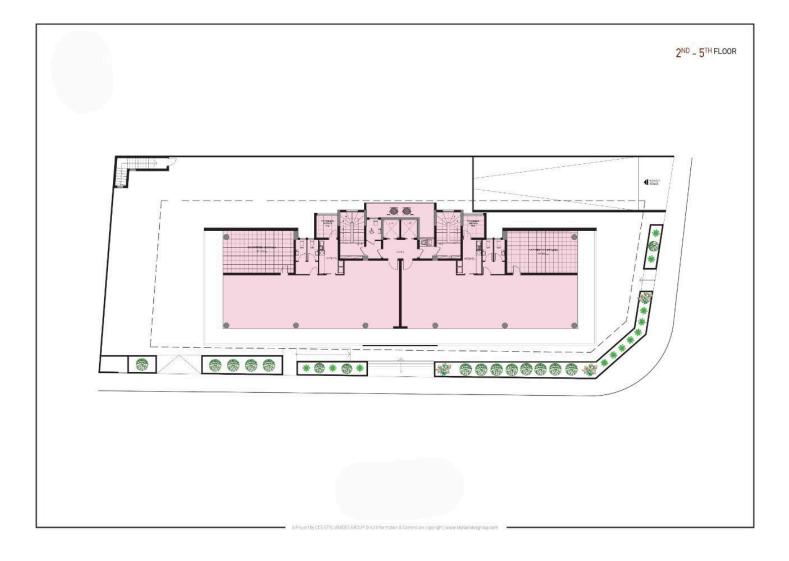

## Περιγραφή

This is a landmark business centre, located in Limassol's coastal commercial hub. The outsatanding building comprises 9 floors of commercial office space, all of which are meticulously designed to reach the level of quality any high calibre business deserves and expects.

Furthermore, the floor to ceiling windows provide astonishing city and sea views, complementing the open plan configuration.

Designed to cater for today's business needs the tower provides open spaces, giving a light and airy working environment, with floor to ceiling windows offering panoramic views across the city as well as views of the beautiful seafront of Limassol, thus providing a stimulation of both creativity and productivity.

Furthermore, it offers a wealth of amenities such as a gym facility, cafeteria area, sauna and a conference room.