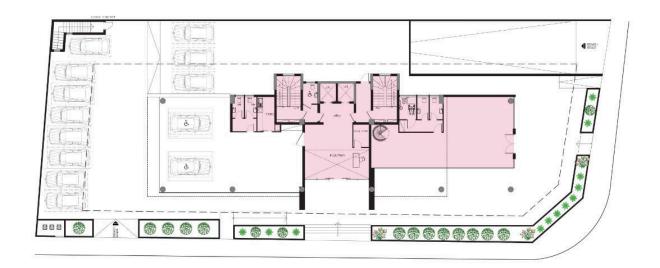

## Περιγραφή

This is a landmark business centre, located in Limassol's coastal commercial hub. The outsatanding building comprises 9 floors of commercial office space, all of which are meticulously designed to reach the level of quality any high calibre business deserves and expects.

Furthermore, it offers a wealth of amenities such as a gym facility, cafeteria area, sauna and a conference room.