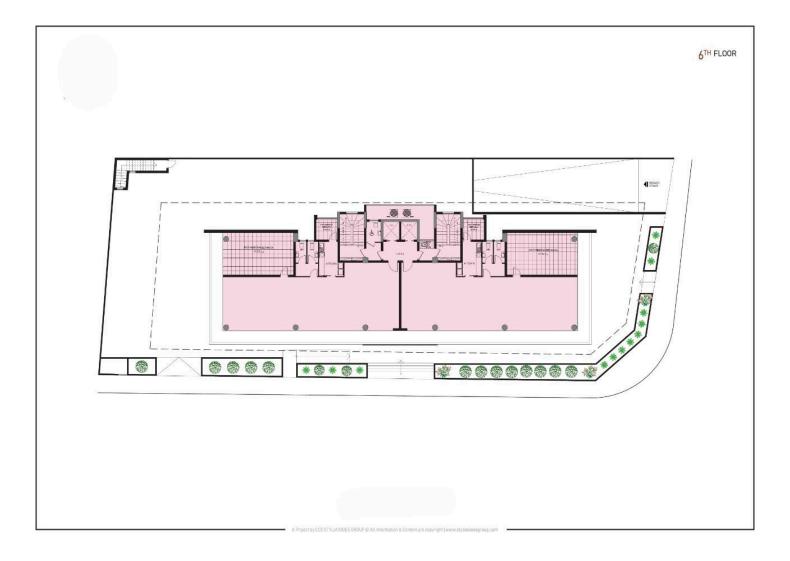

## Περιγραφή

This is a landmark business centre, located in Limassol's coastal commercial hub. The outsatanding building comprises 9 floors of commercial office space, all of which are meticulously designed to reach the level of quality any high calibre business deserves and expects.

Furthermore, the floor to ceiling windows provide astonishing city and sea views, complementing the open plan configuration.

Designed to cater for today's business needs the tower provides open spaces, giving a light and airy working environment, with floor to ceiling windows offering panoramic views across the city as well as views of the beautiful seafront of Limassol, thus providing a stimulation of both creativity and productivity.

Furthermore, it offers a wealth of amenities such as a gym facility, cafeteria area, sauna and a conference room.