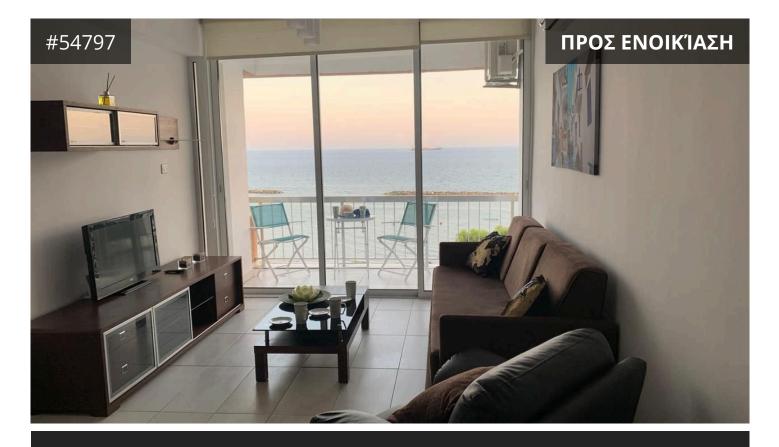

## Περιγραφή

Beachfront two bedroom apartment for rent in Neapolis, Limassol

This stunning beachfront apartment in the heart of Limassol offers 2 bedrooms, 2 bathrooms, and 100m2 of fully renovated living space.

Located in the center of Limassol, it boasts completely unobstructed sea views from the master bedroom and living room.

Fully furnished with brand-new installations, stylish finishes, and a modern kitchen, it's move-in ready. Enjoy a prime central location next to all amenities with lift access and private parking for ultimate convenience.