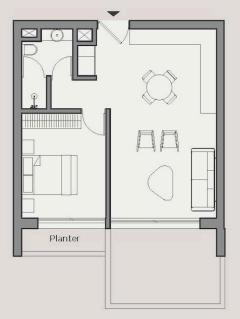

#### **1 Bedroom Apartment**

| Additional garden area<br>(ground floor only) | 31-124m <sup>2</sup> |
|-----------------------------------------------|----------------------|
| Internal area                                 | 53-54m <sup>2</sup>  |
| External covered areas                        | 8-14m <sup>2</sup>   |
| Other Areas                                   | 6-11m <sup>2</sup>   |
| Total Covered Area                            | 68-78m <sup>2</sup>  |
| Total Areas                                   | 68-202m <sup>2</sup> |
| Bedrooms                                      | 1                    |
| Bathrooms                                     | 1                    |
| Storage room                                  | 1                    |
|                                               |                      |

#### TYPE A: BLOCK A, BLOCK B

| Living / Kitchen | 3.85 x 6.80m |
|------------------|--------------|
| Bedroom 1        | 3.05 x 3.60m |

| TYPE B: BLOCK C  |              |
|------------------|--------------|
| Living / Kitchen | 4.35 x 6.85m |

3.05 x 3.80m

All dimensions and square metres are approximate and subject to normal construction variances and tolerances. Exact layouts and sizes may vary. The dimensions are not intended to be used for appliance sizes or items of furniture. Fur-niture layouts are indicative only. Kitchen layout indicative only. To increase legibility these plans have been sized to fit the page, therefore each plan may be at a different scale to others within this brochure.