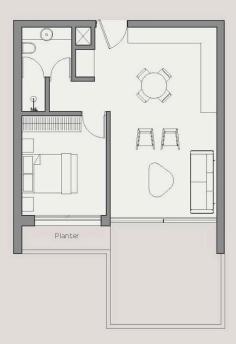

#### **1 Bedroom Apartment**

| Additional garden area<br>(ground floor only) | 31-124m <sup>2</sup> |
|-----------------------------------------------|----------------------|
| Internal area                                 | 53-54m <sup>2</sup>  |
| External covered areas                        | 8-14m <sup>2</sup>   |
| Other Areas                                   | 6-11m <sup>2</sup>   |
| Total Covered Area                            | 68-78m <sup>2</sup>  |
| Total Areas                                   | 68-202m <sup>2</sup> |
| Bedrooms                                      | 1                    |
| Bathrooms                                     | 1                    |
| Storage room                                  | 1                    |
|                                               |                      |

#### TYPE A: BLOCK A, BLOCK B

| Living / Kitchen | 3.85 x 6.80m |
|------------------|--------------|
| Bedroom 1        | 3.05 x 3.60m |

| TYPE B: BLOCK C  |              |
|------------------|--------------|
| Living / Kitchen | 4.35 x 6.85m |

3.05 x 3.80m

All dimensions and square metres are approximate and subject to normal construction variances and tolerances. Exact layouts and sizes may vary. The dimensions are not intended to be used for appliance sizes or items of furniture. Fur-niture layouts are indicative only. Kitchen layout indicative only. To increase legibility these plans have been sized to fit the page, therefore each plan may be at a different scale to others within this brochure.