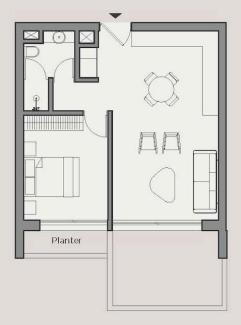

#### 1 Bedroom Apartment

| Additional garden area (ground floor only) | 31-124m <sup>2</sup> |
|--------------------------------------------|----------------------|
| Internal area                              | 53-54m <sup>2</sup>  |
| External covered areas                     | 8-14m <sup>2</sup>   |
| Other Areas                                | 6-11m <sup>2</sup>   |
| Total Covered Area                         | 68-78m²              |
| Total Areas                                | 68-202m <sup>2</sup> |
| Bedrooms                                   | 1                    |
| Bathrooms                                  | 1                    |
| Storage room                               | 1                    |
|                                            |                      |

### TYPE A: BLOCK A, BLOCK B

| Living / Kitchen | 3.85 x 6.80m |
|------------------|--------------|
| Bedroom 1        | 3.05 x 3.60m |