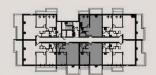

#### 1 Bedroom Apartment

| Additional garden area (ground floor only) | 31-124m <sup>2</sup> |
|--------------------------------------------|----------------------|
| Internal area                              | 53-54m <sup>2</sup>  |
| External covered areas                     | 8-14m <sup>2</sup>   |
| Other Areas                                | 6-11m <sup>2</sup>   |
| Total Covered Area                         | 68-78m²              |
| Total Areas                                | 68-202m <sup>2</sup> |
| Bedrooms                                   | 1                    |
| Bathrooms                                  | 1                    |
| Storage room                               | 1                    |
|                                            |                      |

### TYPE A: BLOCK A, BLOCK B

| Living / Kitchen | 3.85 x 6.80m |
|------------------|--------------|
| Bedroom 1        | 3.05 x 3.60m |

#### TYPE B: BLOCK C

| Living / Kitchen | 4.35 x 6.85m |
|------------------|--------------|
| Bedroom 1        | 3.05 x 3.80m |

All dimensions and square metres are approximate and subject to normal construction variances and tolerances. Exact layouts and sizes may vary. The dimensions are not intended to be used for appliance sizes or items of furniture. Furniture layouts are indicative only. Kitchen layout indicative only. To increase legibility these plans have been sized to fit the page, therefore each plan may be at a different scale to others within this brochure.