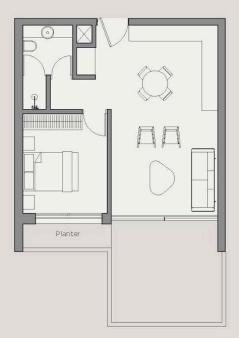

#### 1 Bedroom Apartment

| Additional garden area (ground floor only) | 31-124m <sup>2</sup> |
|--------------------------------------------|----------------------|
| Internal area                              | 53-54m <sup>2</sup>  |
| External covered areas                     | 8-14m <sup>2</sup>   |
| Other Areas                                | 6-11m <sup>2</sup>   |
| Total Covered Area                         | 68-78m²              |
| Total Areas                                | 68-202m <sup>2</sup> |
| Bedrooms                                   | 1                    |
| Bathrooms                                  | 1                    |
| Storage room                               | 1                    |
|                                            |                      |

### TYPE A: BLOCK A, BLOCK B

| Living / Kitchen | 3.85 x 6.80m |
|------------------|--------------|
| Bedroom 1        | 3.05 x 3.60m |