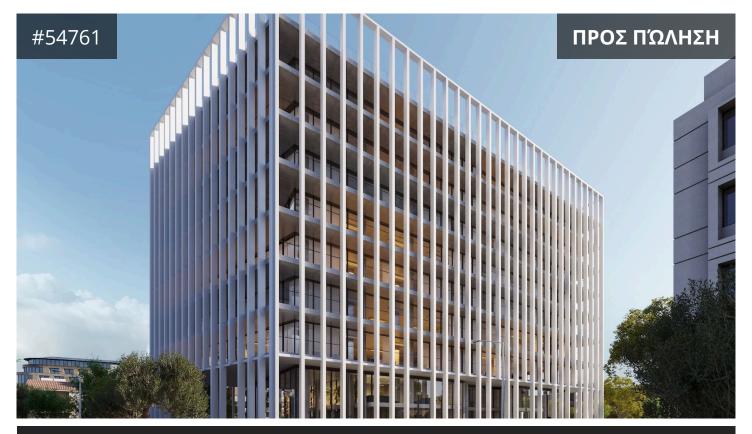

## Περιγραφή

An iconic 8-story Class A business center, conveniently located in one of Limassol's most sought-after business areas, located in the City Center, features 14 modern offices, 2 retail shops, and ample parking spaces.

The development serves as a dynamic, up-and-coming business infrastructure, making it an ideal choice for investors or businesses looking to establish their offices and enjoy ease and functionality at a premium location.

This luxury office space has an internal covered area of 382m2 and covered veranda of 120m2.

€3,550,000 +ФПА

TΎΠΟΣ Office EMBAΔΌΝ 382 m² ΚΑΤΆΣΤΑΣΗ Off plan

**Andreas Kypreos** Real Estate Agent

(+357) 97766062 andreas@nchrealestate.com