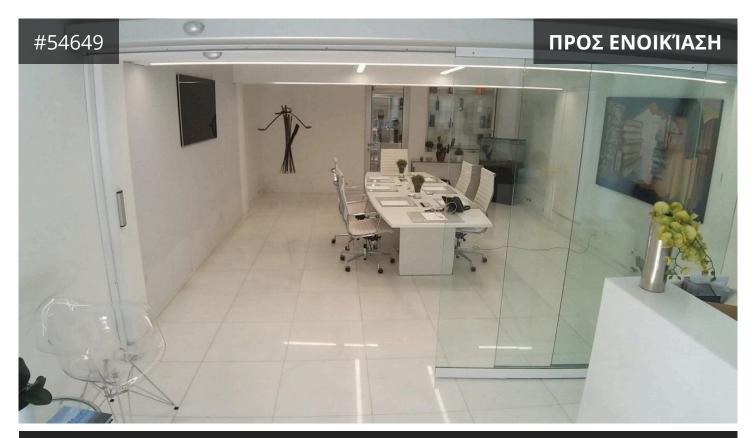

**€7,500** /μήνας

TΎΠΟΣ Office EMBAΔΌΝ  $300 \text{ m}^2$ 

It has recentrly been fully refurbished.

## Features:

- \* Fully furnished
- \* Fire alarm
- \* Full Ethernet cable network
- \* VRV A/C system
- \* Server room
- \* Kitchen with full appliances
- \* Provision for a burglar alarm and CCTV
- \* No elevator