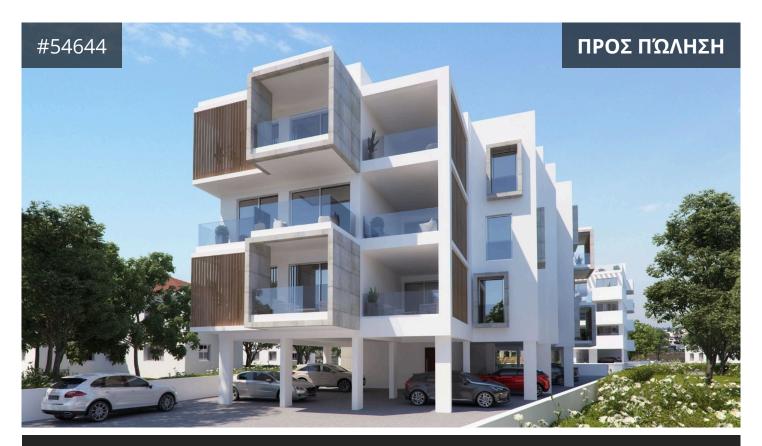

## Limassol, Kato Polemidia

100 m² Εμβαδόν | 3 Υπνοδωμάτια | 2 Μπάνια

## Περιγραφή

Discover your future home in this stunning apartment, currently under construction and set to be completed in 2025.

Located in the vibrant area of Kato Polemidia, this modern residence offers a spacious internal layout of 100 square meters, featuring three well-appointed bedrooms and two contemporary bathrooms. Situated on the second floor of a three-story building, the apartment promises both comfort and convenience.