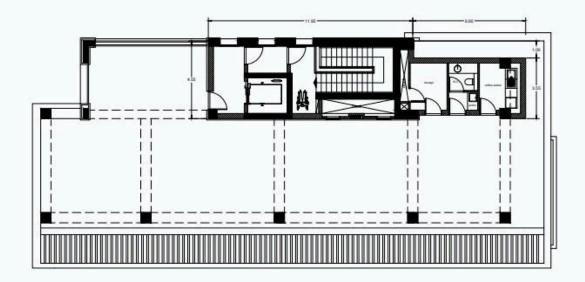

## Ground Floor Plan

| Floor  |                 | Internal Area (m²) | Covered<br>Veranda (m²) | Uncovered<br>Veranda (m²) | Covered Common<br>Areas (m²) | Unovered Commor<br>Areas (m²) |
|--------|-----------------|--------------------|-------------------------|---------------------------|------------------------------|-------------------------------|
| Ground | Covered Parking | N/A                | N/A                     | N/A                       | 305 m <sup>2</sup>           | 332 m²                        |
| Ground | Reception Lobby | 45 m²              | 16 m <sup>2</sup>       | N/A                       | 41 m <sup>2</sup>            | N/A                           |