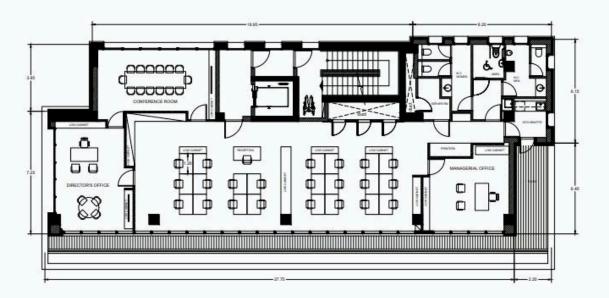

#### **Charis Karayiannis** Real Estate Agent

(+357) 97766062 charis@nchrealestate.com

nchrealestate.com

| Floor  | Use    | Internal Area (m²) | Covered<br>Veranda (m²) | Uncovered<br>Veranda (m²) | Covered Common<br>Areas (m²) | Unovered Common<br>Areas (m²) |
|--------|--------|--------------------|-------------------------|---------------------------|------------------------------|-------------------------------|
| Fourth | Office | 261 m <sup>2</sup> | 12 m <sup>2</sup>       | 33 m²                     | 53 m <sup>2</sup>            | 0 m <sup>2</sup>              |