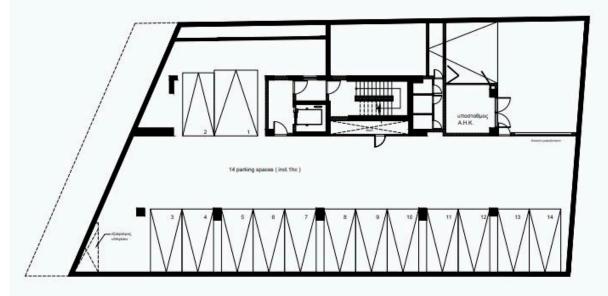

# Basement Floor

| Floor    |                 | Internal Area (m²) | Covered<br>Veranda (m²) | Uncovered<br>Veranda (m²) | Covered Common<br>Areas (m²) | Unovered Common<br>Areas (m²) |
|----------|-----------------|--------------------|-------------------------|---------------------------|------------------------------|-------------------------------|
| Basement | Covered Parking | N/A                | N/A                     | N/A                       | 625 m <sup>2</sup>           | 0 m <sup>2</sup>              |