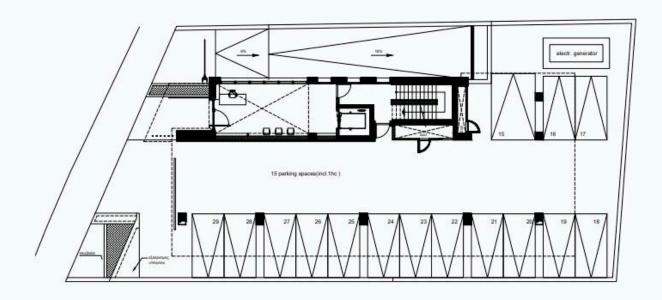

# Basement Floor

| Floor    |                 | Internal Area (m²) | Covered<br>Veranda (m²) | Uncovered<br>Veranda (m²) | Covered Common<br>Areas (m²) | Unovered Common<br>Areas (m²) |
|----------|-----------------|--------------------|-------------------------|---------------------------|------------------------------|-------------------------------|
| Basement | Covered Parking | N/A                | N/A                     | N/A                       | 625 m <sup>2</sup>           | 0 m <sup>2</sup>              |