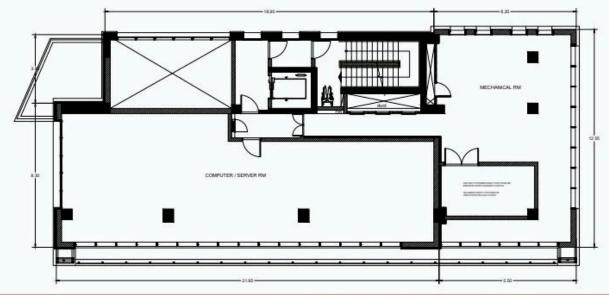

# Mechanical Floor

| Floor      | Use              | Internal Area (m³) | Covered<br>Veranda (m²) | Uncovered<br>Veranda (m²) | Covered Common<br>Areas (m²) | Unovered Common<br>Areas (m²) |  |
|------------|------------------|--------------------|-------------------------|---------------------------|------------------------------|-------------------------------|--|
| Mechanical | Mechanical Room  | 101 m <sup>2</sup> | N/A                     | N/A                       | N/A                          | 0 m <sup>2</sup>              |  |
| Mechanical | IT/ Server Rooms | 171 m <sup>2</sup> | N/A                     | N/A                       | 53 m <sup>2</sup>            | 0 m <sup>2</sup>              |  |