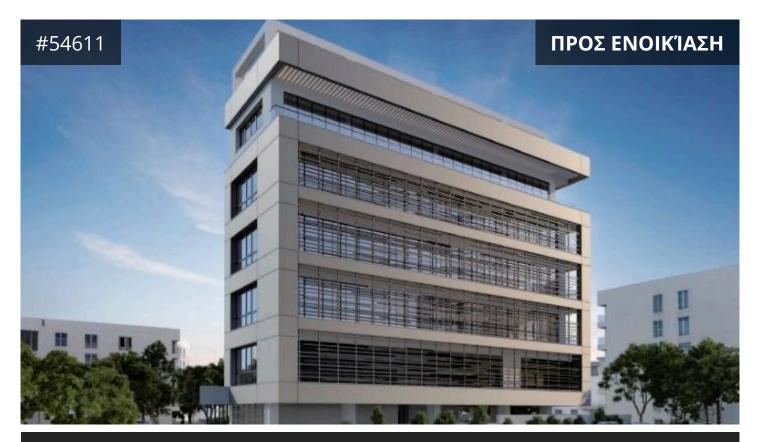

#### **Limassol, Agia Zoni** 288 m² Εμβαδόν

### Περιγραφή

This exclusive office space, currently under construction, offers an exciting opportunity for businesses looking to establish themselves in a prime location.

Spanning an impressive 288 m2, this unit is situated on the second floor of a four-story building, easily accessible via an elevator. Additionally, it includes a basement for extra storage or utility needs.

The office will boast energy efficiency rating A, ensuring a sustainable

**€13,800** /μήνας

ΤΎΠΟΣ

Office

ΕΜΒΑΔΌΝ

288 m<sup>2</sup>

ΚΑΤΆΣΤΑΣΗ

**Under construction** 