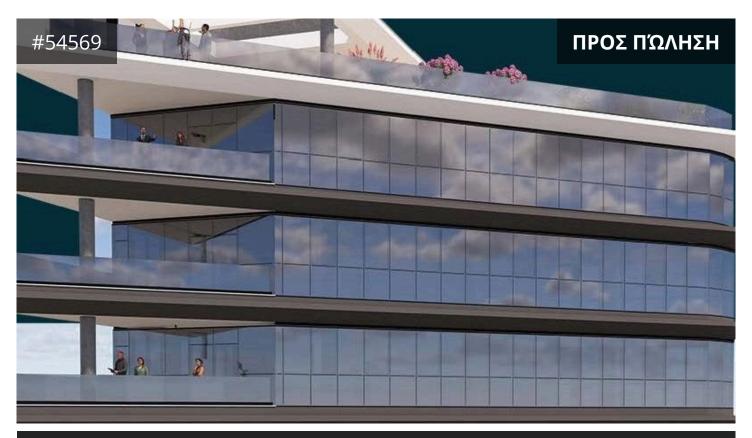

### Περιγραφή

Discover unparalleled luxury in the heart of Limassol's city center and elevate your business presence with these exquisite offices located near the highway and all business amenities.

Spanning four floors, these meticulously designed spaces offer sophistication and prestige, ideal for discerning professionals.

The building has a total internal covered area of 742m2, 115m2 of covered verandas and a roof terrace of 13m2.

**€6,150,000** +ΦΠΑ

**ΤΎΠΟΣ** Commercial Building

**EMBAΔΌN** 742 m<sup>2</sup>

**ΚΑΤΆΣΤΑΣΗ** Off plan