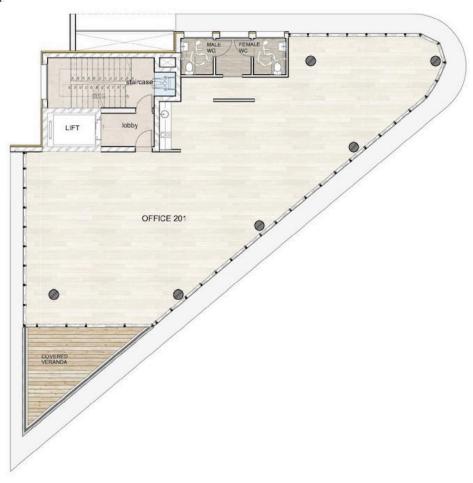

emidia** 742 m² Εμβαδόν



### Περιγραφή

Discover unparalleled luxury in the heart of Limassol's city center and elevate your business presence with these exquisite offices located near the highway and all business amenities.

Spanning four floors, these meticulously designed spaces offer sophistication and prestige, ideal for discerning professionals.

The building has a total internal covered area of 742m2, 115m2 of covered verandas and a roof terrace of 13m2.

**€6,150,000** +ΦΠΑ

**ΤΎΠΟΣ** Commercial Building

**EMBAΔΌN** 742 m<sup>2</sup>

**ΚΑΤΆΣΤΑΣΗ** Off plan



### **Charis Karayiannis** Real Estate Agent

(+357) 97766062 charis@nchrealestate.com



# Architectural Plans BASEMENT



#### **GROUND FLOOR**



#### **MECHANICAL**



1<sup>ST</sup> FLOOR



### 2<sup>ND</sup> FLOOR



## 3<sup>RD</sup> FLOOR



### 4th FLOOR



### **ROOF GARDEN**