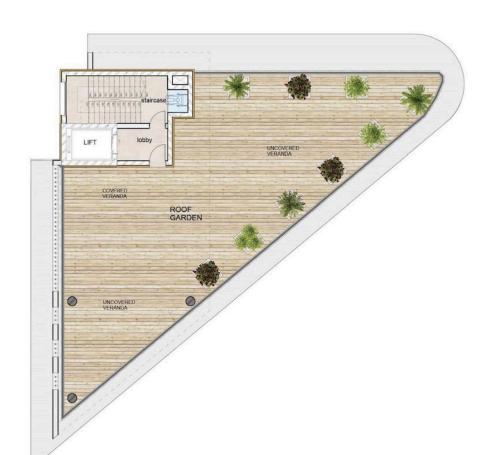

ury in the heart of Limassol's city center and elevate your business presence with these exquisite offices located near the highway and all business amenities.

Spanning four floors, these meticulously designed spaces offer sophistication and prestige, ideal for discerning professionals.

The building has a total internal covered area of 742m2, 115m2 of covered verandas and a roof terrace of 13m2.

**€6,150,000** +ΦΠΑ

**ΤΎΠΟΣ** Commercial Building

**EMBAΔΌN** 742 m<sup>2</sup>

**ΚΑΤΆΣΤΑΣΗ** Off plan



### **Charis Karayiannis** Real Estate Agent

(+357) 97766062 charis@nchrealestate.com



# Architectural Plans BASEMENT



#### **GROUND FLOOR**



#### **MECHANICAL**



1<sup>ST</sup> FLOOR



### 2<sup>ND</sup> FLOOR



## 3<sup>RD</sup> FLOOR



### 4th FLOOR



### **ROOF GARDEN**