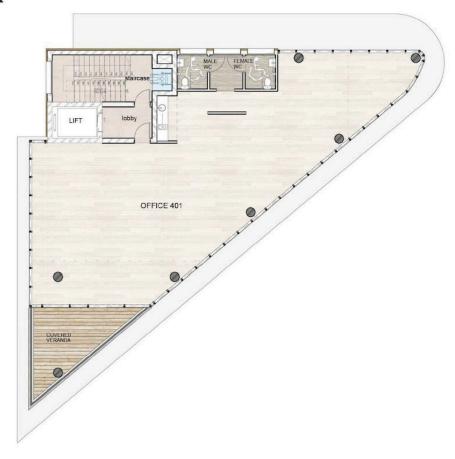

scover unparalleled luxury in the heart of Limassol's city center and elevate your business presence with these exquisite offices located near the highway and all business amenities.

Spanning four floors, these meticulously designed spaces offer sophistication and prestige, ideal for discerning professionals.

The building has a total internal covered area of 742m2, 115m2 of covered verandas and a roof terrace of 13m2.

**€6,150,000** +ΦΠΑ

**ΤΎΠΟΣ** Commercial Building

**EMBAΔΌN** 742 m<sup>2</sup>

**ΚΑΤΆΣΤΑΣΗ** Off plan



### **Charis Karayiannis** Real Estate Agent

(+357) 97766062 charis@nchrealestate.com



# Architectural Plans BASEMENT



#### **GROUND FLOOR**



#### **MECHANICAL**



1<sup>ST</sup> FLOOR



### 2<sup>ND</sup> FLOOR



## 3<sup>RD</sup> FLOOR



### 4th FLOOR



### **ROOF GARDEN**