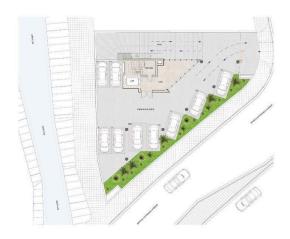

### **Limassol, Kato Polemidia** 742 m² Εμβαδόν



### Περιγραφή

Discover unparalleled luxury in the heart of Limassol's city center and elevate your business presence with these exquisite offices located near the highway and all business amenities.

Spanning four floors, these meticulously designed spaces offer sophistication and prestige, ideal for discerning professionals.

The building has a total internal covered area of 742m2, 115m2 of covered verandas and a roof terrace of 13m2.

**€6,150,000** +ΦΠΑ

**ΤΎΠΟΣ** Commercial Building

**EMBAΔΌN** 742 m<sup>2</sup>

**ΚΑΤΆΣΤΑΣΗ** Off plan



### **Charis Karayiannis** Real Estate Agent

(+357) 97766062 charis@nchrealestate.com



# Architectural Plans BASEMENT



#### **GROUND FLOOR**



#### **MECHANICAL**



1<sup>ST</sup> FLOOR



### 2<sup>ND</sup> FLOOR



## 3<sup>RD</sup> FLOOR



### 4th FLOOR



### **ROOF GARDEN**