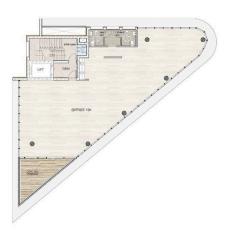

### **Limassol, Kato Polemidia** 742 m² Εμβαδόν



### Περιγραφή

Discover unparalleled luxury in the heart of Limassol's city center and elevate your business presence with these exquisite offices located near the highway and all business amenities.

Spanning four floors, these meticulously designed spaces offer sophistication and prestige, ideal for discerning professionals.

The building has a total internal covered area of 742m2, 115m2 of covered verandas and a roof terrace of 13m2.

**€6,150,000** +ΦΠΑ

**ΤΎΠΟΣ** Commercial Building

**EMBAΔΌN** 742 m<sup>2</sup>

**ΚΑΤΆΣΤΑΣΗ** Off plan



### **Charis Karayiannis** Real Estate Agent

(+357) 97766062 charis@nchrealestate.com



# Architectural Plans BASEMENT



#### **GROUND FLOOR**



#### **MECHANICAL**



1<sup>ST</sup> FLOOR



### 2<sup>ND</sup> FLOOR



## 3<sup>RD</sup> FLOOR



### 4th FLOOR



### **ROOF GARDEN**