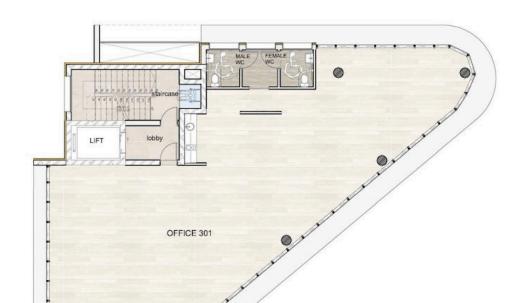

### Περιγραφή

Discover unparalleled luxury in the heart of Limassol's city center and elevate your business presence with these exquisite offices located near the highway and all business amenities.

Spanning four floors, these meticulously designed spaces offer sophistication and prestige, ideal for discerning professionals.

The building has a total internal covered area of 742m2, 115m2 of covered verandas and a roof terrace of 13m2.

**€6,150,000** +ΦΠΑ

**ΤΎΠΟΣ** Commercial Building

**EMBAΔΌN** 742 m<sup>2</sup>

**ΚΑΤΆΣΤΑΣΗ** Off plan



### **Charis Karayiannis** Real Estate Agent

(+357) 97766062 charis@nchrealestate.com



# Architectural Plans BASEMENT



#### **GROUND FLOOR**



#### **MECHANICAL**



1<sup>ST</sup> FLOOR



### 2<sup>ND</sup> FLOOR



## 3<sup>RD</sup> FLOOR



### 4th FLOOR



### **ROOF GARDEN**