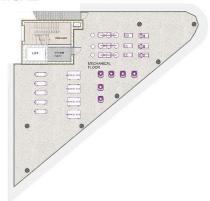

### **Limassol, Kato Polemidia** 742 m² Εμβαδόν



### Περιγραφή

Discover unparalleled luxury in the heart of Limassol's city center and elevate your business presence with these exquisite offices located near the highway and all business amenities.

Spanning four floors, these meticulously designed spaces offer sophistication and prestige, ideal for discerning professionals.

The building has a total internal covered area of 742m2, 115m2 of covered verandas and a roof terrace of 13m2.

**€6,150,000** +ΦΠΑ

**ΤΎΠΟΣ** Commercial Building

**EMBAΔΌN** 742 m<sup>2</sup>

**ΚΑΤΆΣΤΑΣΗ** Off plan



### **Charis Karayiannis** Real Estate Agent

(+357) 97766062 charis@nchrealestate.com



# Architectural Plans BASEMENT



#### **GROUND FLOOR**



#### **MECHANICAL**



1<sup>ST</sup> FLOOR



### 2<sup>ND</sup> FLOOR



## 3<sup>RD</sup> FLOOR



### 4th FLOOR



### **ROOF GARDEN**