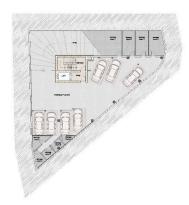

### **Limassol, Kato Polemidia** 742 m² Εμβαδόν



### Περιγραφή

Discover unparalleled luxury in the heart of Limassol's city center and elevate your business presence with these exquisite offices located near the highway and all business amenities.

Spanning four floors, these meticulously designed spaces offer sophistication and prestige, ideal for discerning professionals.

The building has a total internal covered area of 742m2, 115m2 of covered verandas and a roof terrace of 13m2.

**€6,150,000** +ΦΠΑ

**ΤΎΠΟΣ** Commercial Building

**EMBAΔΌN** 742 m<sup>2</sup>

**ΚΑΤΆΣΤΑΣΗ** Off plan



### **Charis Karayiannis** Real Estate Agent

(+357) 97766062 charis@nchrealestate.com



# Architectural Plans BASEMENT



#### **GROUND FLOOR**



#### **MECHANICAL**



1<sup>ST</sup> FLOOR



### 2<sup>ND</sup> FLOOR



## 3<sup>RD</sup> FLOOR



### 4th FLOOR



### **ROOF GARDEN**