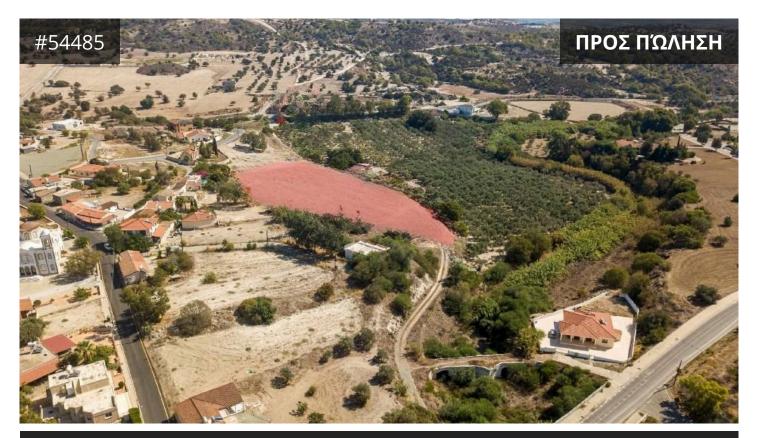

## **Larnaca, Alethriko** 9616 m² Εμβαδόν

## Περιγραφή

Residential field in Alethriko, Larnaca-Cyprus.

It has a regular shape and an inclined surface. It abuts onto a public registered road along its southern boundary with frontage of approximately 90 meters.

It lies within residential Town Planning Zone H1 which allows for the development of a two/three-storey building with a building factor of 120%. It is also suitable for plot separation or a residential development.