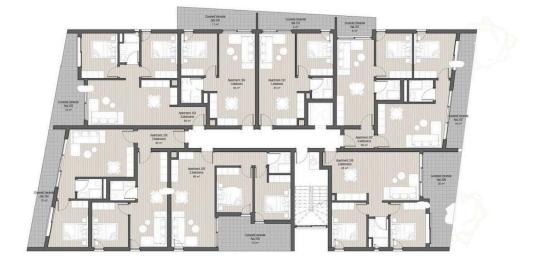

## Περιγραφή

This 4-storey apartment building in central Paphos comprises 28 units of apartments and penthouses.

Conveniently located in the heart of the old town of Paphos near all amenities such as restaurants, theatres, parks and Paphos' central bus station, it offers an affordable and comfortable lifestyle and a great investment opportunity.

The three bedroom apartment has an internal covered area of 94m2 and a covered veranda of 15m2.