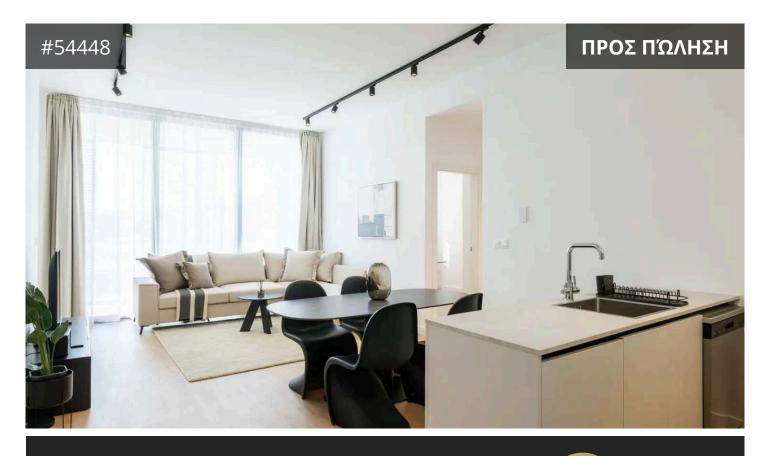

The three bedroom apartment has an internal covered area of 94m2 and a covered veranda of 15m2.