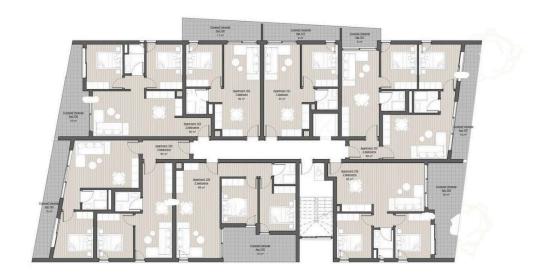

building in central Paphos comprises 28 units of apartments and penthouses.

Conveniently located in the heart of the old town of Paphos near all amenities such as restaurants, theatres, parks and Paphos' central bus station, it offers an affordable and comfortable lifestyle and a great investment opportunity.

The two bedroom apartment has an internal covered area of 66m2 and a covered veranda of 15m2.

€249,000 +ФПА

| ΤΎΠΟΣ           | Apartment         |
|-----------------|-------------------|
| ΥΠΝΟΔΩΜΆΤΙΑ     | 2                 |
| ΜΠΆΝΙΑ          | 1                 |
| ΕΜΒΑΔΌΝ         | 66 m <sup>2</sup> |
| ΚΑΤΆΣΤΑΣΗ       | Off plan          |
| ΈΤΟΣ ΚΑΤΑΣΚΕΥΉΣ | 2027              |



Andreas Kypreos Real Estate Agent

(+357) 97766062 andreas@nchrealestate.com



## 1st Floor