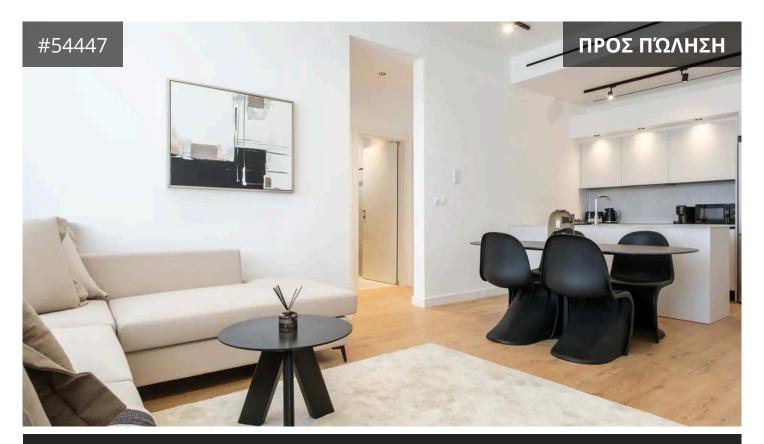

The two bedroom apartment has an internal covered area of 66m2 and a covered veranda of 15m2.

€249,000 +ФПА

| ΤΎΠΟΣ           | Apartment         |
|-----------------|-------------------|
| ΥΠΝΟΔΩΜΆΤΙΑ     | 2                 |
| ΜΠΆΝΙΑ          | 1                 |
| ΕΜΒΑΔΌΝ         | 66 m <sup>2</sup> |
| ΚΑΤΆΣΤΑΣΗ       | Off plan          |
| ΈΤΟΣ ΚΑΤΑΣΚΕΥΉΣ | 2027              |