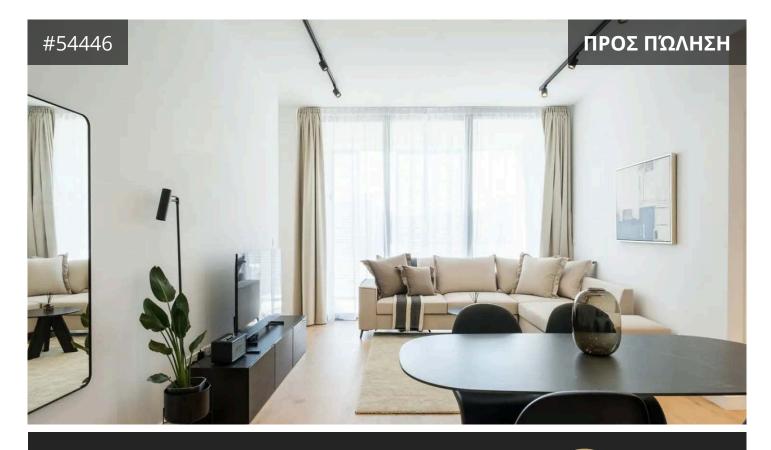

The one bedroom apartment has an internal covered area of 45m2 and a covered veranda of 8m2.