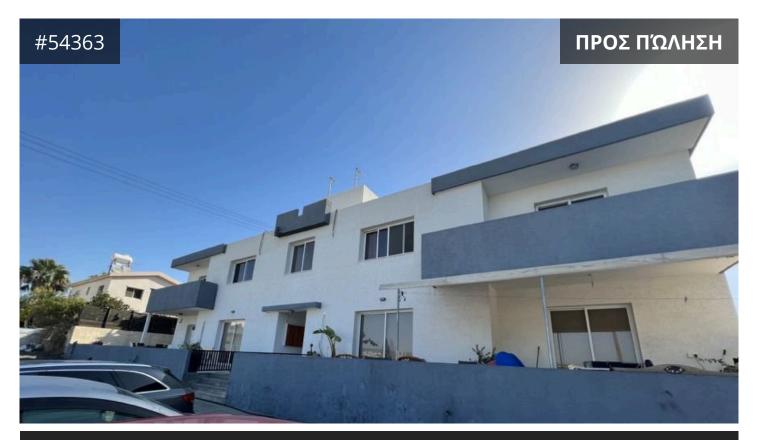

## **Limassol, Kolossi** 567 m² Εμβαδόν | 12 Υπνοδωμάτια | 8 Μπάνια

## Περιγραφή

Residential Building for Sale in Kolossi, Limassol

The spacious apartment building is located in the desirable area of Kolossi, one of the greenest suburbs of Limassol with easy access to the highway. Built in 2004, this property consists of four 3-bedroom apartments over two floors (2 units per floor), each apartment offers a generous internal space of 125m2 and a covered veranda of 15m2, providing ample room for a variety of uses. Also, each apartment features 2 bathrooms, making it ideal for multiple tenants or large family living. All the apartments are rented.