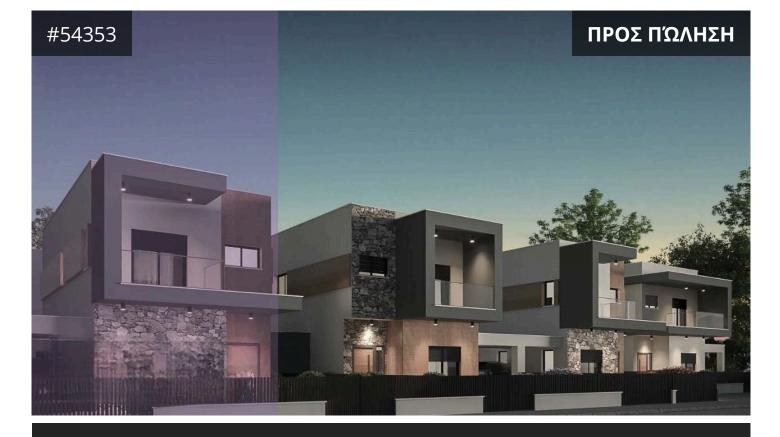

**Limassol, Erimi** 150 m<sup>2</sup> Εμβαδόν | 3 Υπνοδωμάτια | 2 Μπάνια

## Περιγραφή

For sale: This stunning off-plan house in the charming area of Erimi offers a modern living experience with a focus on comfort and style. With an internal space of 150 m2, this home is designed to meet the needs of today's families. It features three spacious bedrooms and two wellappointed bathrooms, providing ample space for relaxation and privacy.

The project comprises 8 semi-detached residences in a very family friendly and prominent area in Erimi, close to all local amenities, schools and parks.

Erimi is known for its friendly community atmosphere and beautiful surroundings. The area is conveniently located, offering easy access to local amenities, schools, and picturesque parks. Residents can enjoy a blend of tranquility and convenience, making it an ideal place to call home.

## **€420,000** +ΦΠΑ

| ΤΎΠΟΣ       | House              |
|-------------|--------------------|
| ΥΠΝΟΔΩΜΆΤΙΑ | 3                  |
| ΜΠΆΝΙΑ      | 2                  |
| ΕΜΒΑΔΌΝ     | 150 m <sup>2</sup> |
| ΟΙΚΌΠΕΔΟ    | 260 m <sup>2</sup> |
| ΚΑΤΆΣΤΑΣΗ   |                    |
|             |                    |