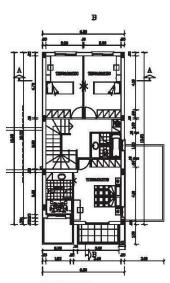

**Limassol, Erimi** 150 m<sup>2</sup> Εμβαδόν | 3 Υπνοδωμάτια | 2 Μπάνια

## Περιγραφή

For sale: This stunning off-plan house in the charming area of Erimi offers a modern living experience with a focus on comfort and style. With an internal space of 150 m2, this home is designed to meet the needs of today's families. It features three spacious bedrooms and two wellappointed bathrooms, providing ample space for relaxation and privacy.

## **€420,000** +ΦΠΑ

| ΤΎΠΟΣ       | House              |
|-------------|--------------------|
| ΥΠΝΟΔΩΜΆΤΙΑ | 3                  |
| ΜΠΆΝΙΑ      | 2                  |
| ΕΜΒΑΔΌΝ     | 150 m <sup>2</sup> |
| ΟΙΚΌΠΕΔΟ    | 260 m <sup>2</sup> |
| ΚΑΤΆΣΤΑΣΗ   |                    |
|             |                    |