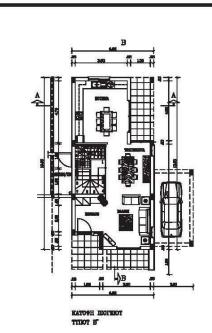

**Limassol, Erimi** 150 m<sup>2</sup> Εμβαδόν | 3 Υπνοδωμάτια | 2 Μπάνια

## Περιγραφή

For sale: This stunning off-plan house in the charming area of Erimi offers a modern living experience with a focus on comfort and style. With an internal space of 150 m2, this home is designed to meet the needs of today's families. It features three spacious bedrooms and two wellappointed bathrooms, providing ample space for relaxation and privacy.

## **€420,000** +ΦΠΑ

| ΤΎΠΟΣ       | House              |
|-------------|--------------------|
| ΥΠΝΟΔΩΜΆΤΙΑ | 3                  |
| ΜΠΆΝΙΑ      | 2                  |
| ΕΜΒΑΔΌΝ     | 150 m <sup>2</sup> |
| ΟΙΚΌΠΕΔΟ    | 260 m <sup>2</sup> |
| ΚΑΤΆΣΤΑΣΗ   |                    |
|             |                    |