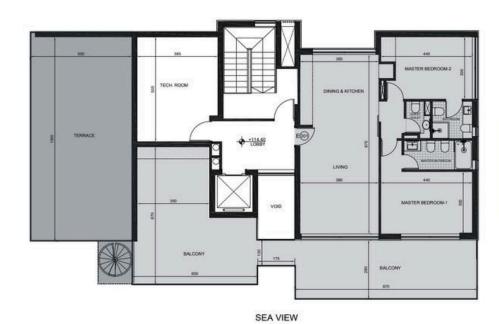

## Περιγραφή

Discover elevated living with this stunning 2-bedroom penthouse, perfectly designed for comfort and elegance. Boasting panoramic sea views, a spacious  $60\text{m}^2$  covered veranda, and premium finishes, this residence is the ideal blend of modern style and functionality.

**Key Features:** 

85m² of covered living space with a smart, ergonomic floor plan.
3 bathrooms designed with contemporary elegance.
Generous storage room and covered parking space included.
Conveniently located near local amenities and with easy highway access.

nchrealestate.com

| Internal Area     | 85 m <sup>2</sup>  |
|-------------------|--------------------|
| Common Area       | 15 m <sup>2</sup>  |
| Covered Veranda   | 60 m <sup>2</sup>  |
| Uncovered Veranda | Om <sup>2</sup>    |
| Total Area        | 160 m <sup>3</sup> |
| APARTMENT 20      | 2                  |